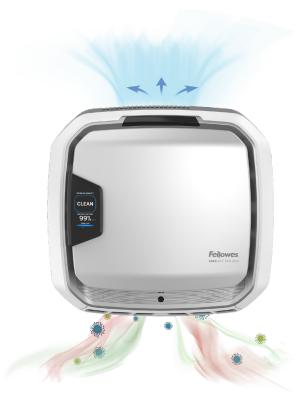

# RETAIL SPACE SOLUTIONS

\_\_\_\_\_

OM AIR QUALITY

CLEAN

ARTICLES CAPTURED 99% PM

#### It Starts with Great HEPA Filtration

Our AeraMax Pro AM3 and AM4 units with H13 True HEPA filters capture at least 99.95% of particles as small as 0.1 microns, including allergens, such as pollen, dust, pet dander, and smoke.

The four stage filtration process:

- **1. Pre-Filter** captures large particles
- **2. Active Carbon** filtration adsorbs odors and VOCs from the air

CLEAN

99%

- **3. H13 True HEPA filter** captures up to 99.95% of particles as small as 0.1 microns
- PlasmaTrue<sup>™</sup> Bipolar Ionizer improves the capture efficiency of the particulate filter