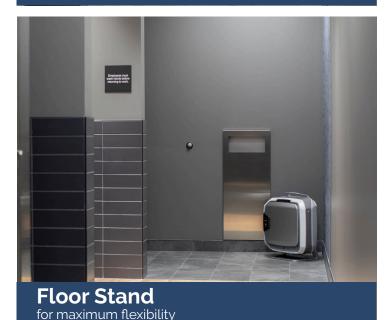

## **Seamless Integration**

AeraMax Pro was designed to seamlessly integrate into your space, whether on the floor, wall-mounted or recessed into the wall. All models are unobtrusive and aesthetically pleasing, so you can provide worry-free air purification wherever it's needed the most.

Integrated A Seamless Addition

AeraMax Pro was designed to seamlessly integrate into your space, whether on the floor, wall-mounted or recessed into the wall. All models are unobtrusive and aesthetically pleasing, so you can provide worry-free air purification wherever it's needed most.

#### THE AERAMAX PRO LINE UP

AeraMax Pro room size recommendations are based on delivering the recommended 3-5 Air Changes per Hour (ACH).

Flexible Mobility: Stand Mounted on Durable Cas