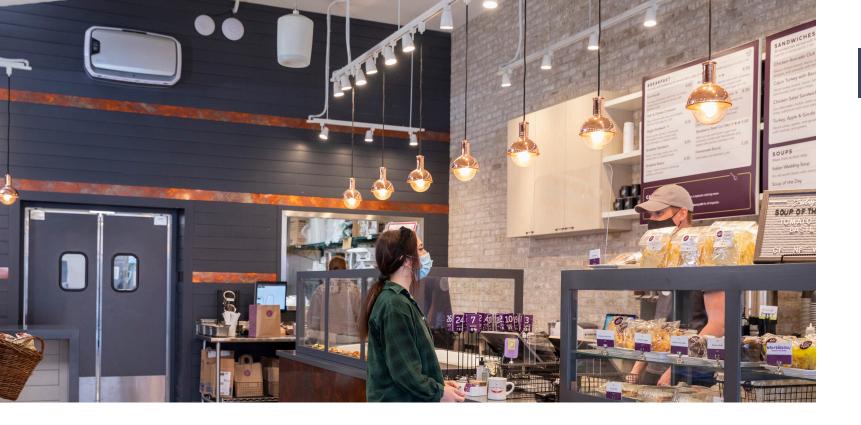

# DRINKING AND EATING **ESTABLISHMENTS**

### **Restaurants, Cafes, Sandwich Shops**

Create a clean, inviting environment that goes beyond surface cleaning. Customers will appreciate what goes into their meal and what you remove from the air! AeraMax Pro AM3 and AM4 units with H13 True HEPA filters capture at least 99.95% of particles as small as 0.1 microns, to ensure the health and safety of your employees and everyone that walks into your doors.

PureView's patented sensor technology and display makes the invisible visible with real time status updates as the air is cleaned. It provides maximum peace of mind that the air you and others breathe is clean.