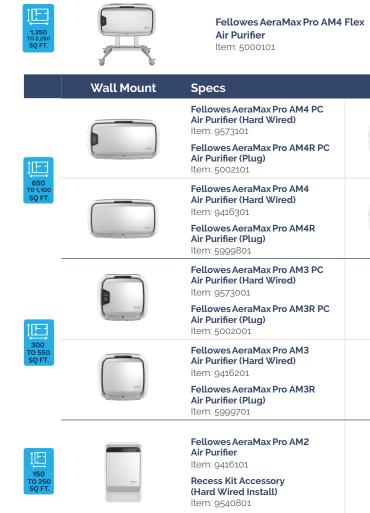

#### THE AERAMAX PRO LINE UP

AeraMax Pro room size recommendations are based on delivering the recommended 3-5 Air Changes per Hour (ACH).

Flexible Mobility: Stand Mounted on Durable Cas

| sters       |                                                                  | Filters                                                                                                                        |
|-------------|------------------------------------------------------------------|--------------------------------------------------------------------------------------------------------------------------------|
|             |                                                                  |                                                                                                                                |
| Floor Stand | Specs                                                            |                                                                                                                                |
|             | Fellowes AeraMax Pro AM4S PC<br>Air Purifier<br>Item: 9573301    | Carbon 3/8" Filters w/<br>Pre-filters – 4 PK<br>Item: 9416502<br>True HEPA 2" Filters – 2 PK<br>Item: 9416602                  |
|             | Fellowes AeraMax Pro AM4S<br>Air Purifier<br>Item: 9451201       | Hybrid 2" Filters w/<br>Pre-filters – 2 PK<br>Item: 9436903<br>Carbon 2" Filters w/<br>Pre-filters – 2 PK<br>Item: 9436802     |
|             | Fellowes AeraMax Pro AM3S PC<br>Air Purifier<br>Item: 9573201    | Pre-filters – 4 PK<br>For Dust and Larger<br>Particles<br>Item: 9600501                                                        |
|             | Fellowes AeraMax Pro AM3S<br>Air Purifier<br>Item: 9450001       |                                                                                                                                |
|             | <b>Optional AeraMax Pro AM2</b><br><b>Stand</b><br>Item: 9540901 | Hybrid 1-3/4" Filter – 1 EA<br>Item: 9544501<br>True HEPA 1-3/4" Filter – 1 EA<br>Item: 9543301<br>Carbon 1-3/4" Filter – 1 EA |

Item: 9544601

To learn more about Fellowes Air Purifiers, watch customer testimonials and get further technical information, and more, visit us at **fellowes.com** or call **1-800-477-7940**.