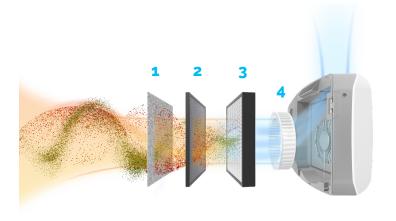

The four stage filtration process:

- **1. Pre-Filter** captures large particles
- **2. Active Carbon** filtration adsorbs odors and VOCs from the air

CLEAN

99%

- **3. H13 True HEPA filter** captures up to 99.95% of particles as small as 0.1 microns
- PlasmaTrue<sup>™</sup> Bipolar Ionizer improves the capture efficiency of the particulate filter