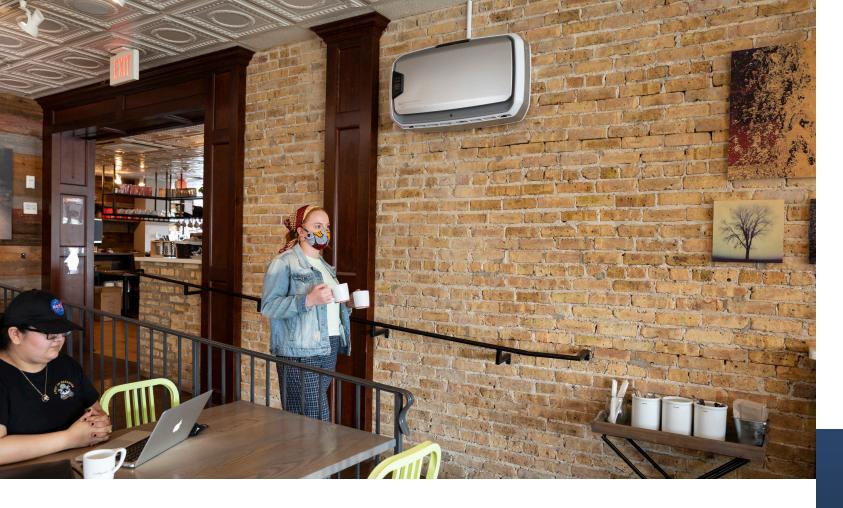

## **Seamless Integration**

AeraMax Pro was designed to seamlessly integrate into your space, whether on the floor, wall-mounted or recessed into the wall. All models are unobtrusive and aesthetically pleasing, so you can provide worry-free air purification wherever it's needed the most.

Integrated A Seamless Addition

AeraMax Pro was designed to seamlessly integrate into your space, whether on the floor, wall-mounted or recessed into the wall. All models are unobtrusive and aesthetically pleasing, so you can provide worry-free air purification wherever it's needed most.