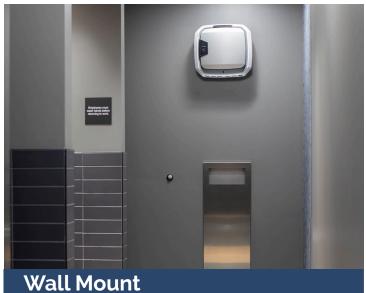

## **Seamless Integration**

AeraMax Pro was designed to seamlessly integrate into your space, whether on the floor, wall-mounted or recessed into the wall. All models are unobtrusive and aesthetically pleasing, so you can provide worry-free air purification wherever it's needed the most.

Integrated A Seamless Addition

AeraMax Pro was designed to seamlessly integrate into your space, whether on the floor, wall-mounted or recessed into the wall. All models are unobtrusive and aesthetically pleasing, so you can provide worry-free air purification wherever it's needed most.