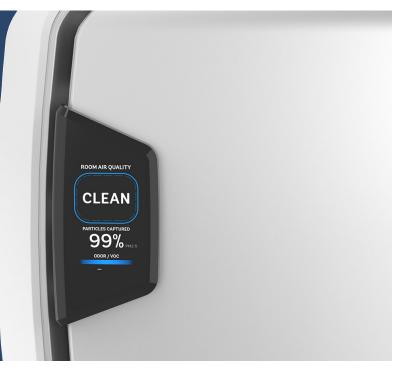

### Real Estate Offices, Accounting Offices, Auto Repair Waiting Rooms

Conduct consultations with confidence while giving your clients an environment where they can breathe easy. Service businesses often have multiple appointments throughout the day making it a risk for viral and germ transmission. Fellowes air purifiers with PureView<sup>™</sup> Technology makes the invisible visible with real-time status updates as the air is cleaned. This not only provides improved brand perception, it gives employees and customers maximum peace of mind that the air they're breathing is clean.

PureView's patented sensor technology and display makes the invisible visible with real time status updates as the air is cleaned. It provides maximum peace of mind that the air you and others breathe is clean.