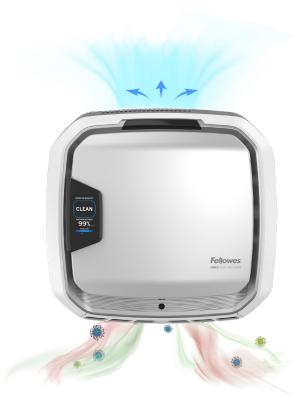

#### It Starts with Great HEPA Filtration

Our AeraMax Pro AM3 and AM4 units with H13 True HEPA filters capture at least 99.95% of particles as small as 0.1 microns, including allergens, such as pollen, dust, pet dander, and smoke.

The four stage filtration process:

- 1. Pre-Filter captures large particles
- **2. Active Carbon** filtration adsorbs odors and VOCs from the air

CLEAN

99% ...

- **3. H13 True HEPA filter** captures up to 99.95% of particles as small as 0.1 microns
- PlasmaTrue<sup>™</sup> Bipolar Ionizer improves the capture efficiency of the particulate filter