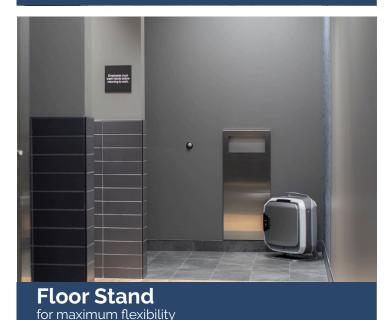

### **Seamless Integration**

AeraMax Pro was designed to seamlessly integrate into your space, whether on the floor, wall-mounted or recessed into the wall. All models are unobtrusive and aesthetically pleasing, so you can provide worry-free air purification wherever it's needed the most.

| sters       |                                                                  | Filters                                                                                                                        |
|-------------|------------------------------------------------------------------|--------------------------------------------------------------------------------------------------------------------------------|
|             |                                                                  |                                                                                                                                |
| Floor Stand | Specs                                                            |                                                                                                                                |
|             | Fellowes AeraMax Pro AM4S PC<br>Air Purifier<br>Item: 9573301    | Carbon 3/8" Filters w/<br>Pre-filters – 4 PK<br>Item: 9416502<br>True HEPA 2" Filters – 2 PK<br>Item: 9416602                  |
|             | Fellowes AeraMax Pro AM4S<br>Air Purifier<br>Item: 9451201       | Hybrid 2" Filters w/<br>Pre-filters – 2 PK<br>Item: 9436903<br>Carbon 2" Filters w/<br>Pre-filters – 2 PK<br>Item: 9436802     |
|             | Fellowes AeraMax Pro AM3S PC<br>Air Purifier<br>Item: 9573201    | Pre-filters – 4 PK<br>For Dust and Larger<br>Particles<br>Item: 9600501                                                        |
|             | Fellowes AeraMax Pro AM3S<br>Air Purifier<br>Item: 9450001       |                                                                                                                                |
|             | <b>Optional AeraMax Pro AM2</b><br><b>Stand</b><br>Item: 9540901 | Hybrid 1-3/4" Filter – 1 EA<br>Item: 9544501<br>True HEPA 1-3/4" Filter – 1 EA<br>Item: 9543301<br>Carbon 1-3/4" Filter – 1 EA |