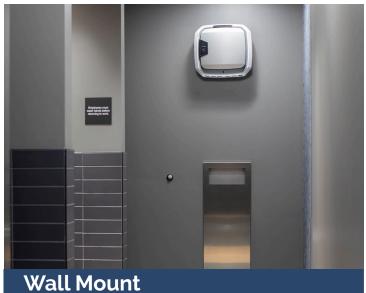

### **Seamless Integration**

AeraMax Pro was designed to seamlessly integrate into your space, whether on the floor, wall-mounted or recessed into the wall. All models are unobtrusive and aesthetically pleasing, so you can provide worry-free air purification wherever it's needed the most.

#### Wall Mount Specs

PureView's patented sensor technology and display makes the invisible visible with real time status updates as the air is cleaned. It provides maximum peace of mind that the air you and others breathe is clean.