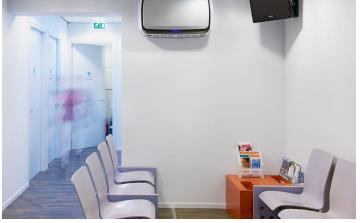

# LOBBIES AND WAITING ROOMS

# Hospitality, medical/dental offices, corporate offices

High-traffic environments—such as lobbies and waiting rooms—can be an area of risk for viral and germ transmission. Fellowes air purifiers with **PureView™ Technology makes the invisible visible** with real-time status updates as the air is cleaned. This not only provides improved brand perception, it gives employees and guests maximum peace of mind that the air they breathe is clean.