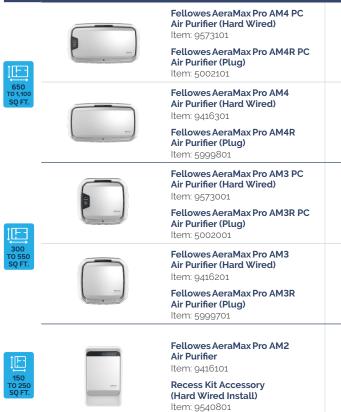

#### THE AERAMAX PRO LINE UP

AeraMax Pro room size recommendations are based on delivering the recommended 3-5 Air Changes per Hour (ACH).

#### Flexible Mobility: Stand Mounted on Durable Cas

Fellowes AeraMax Pro AM4 Flex **Air Purifier** Item: 5000101

| sters       |                                                                  | Filters                                                                                                                        |
|-------------|------------------------------------------------------------------|--------------------------------------------------------------------------------------------------------------------------------|
|             |                                                                  |                                                                                                                                |
| Floor Stand | Specs                                                            |                                                                                                                                |
|             | Fellowes AeraMax Pro AM4S PC<br>Air Purifier<br>Item: 9573301    | Carbon 3/8" Filters w/<br>Pre-filters – 4 PK<br>Item: 9416502<br>True HEPA 2" Filters – 2 PK<br>Item: 9416602                  |
|             | Fellowes AeraMax Pro AM4S<br>Air Purifier<br>Item: 9451201       | Hybrid 2" Filters w/<br>Pre-filters – 2 PK<br>Item: 9436903<br>Carbon 2" Filters w/<br>Pre-filters – 2 PK<br>Item: 9436802     |
|             | Fellowes AeraMax Pro AM3S PC<br>Air Purifier<br>Item: 9573201    | Pre-filters – 4 PK<br>For Dust and Larger<br>Particles<br>Item: 9600501                                                        |
|             | Fellowes AeraMax Pro AM3S<br>Air Purifier<br>Item: 9450001       |                                                                                                                                |
|             | <b>Optional AeraMax Pro AM2</b><br><b>Stand</b><br>Item: 9540901 | Hybrid 1-3/4" Filter – 1 EA<br>Item: 9544501<br>True HEPA 1-3/4" Filter – 1 EA<br>Item: 9543301<br>Carbon 1-3/4" Filter – 1 EA |