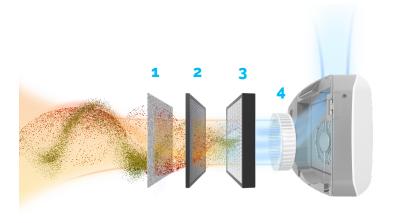

#### It Starts with Great HEPA Filtration

Our AeraMax Pro AM3 and AM4 units with H13 True HEPA filters capture at least 99.95% of particles as small as 0.1 microns, including allergens, such as pollen, dust, pet dander, and smoke.

The four stage filtration process:

- 1. Pre-Filter captures large particles
- **2. Active Carbon** filtration adsorbs odors and VOCs from the air

CLEAN

99% ...

- **3. H13 True HEPA filter** captures up to 99.95% of particles as small as 0.1 microns
- PlasmaTrue<sup>™</sup> Bipolar Ionizer improves the capture efficiency of the particulate filter