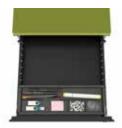

#### Flexible Storage

With two drawers and a repositional pencil tray there is plenty of space for everything you need in your workday.

Repositional Pencil Tray

Slim Bottom Drawer

Standard Bottom Drawer

Break-away Key in Ped

Set of two Anti-bacterial Break-away keys