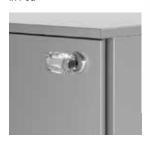

## Peace of Mind

Every MP pedestal includes a lock and key to ensure the security of your belongings. All MP pedestal keys are made with a 99.9% anti-bacterial material to help reduce the spread of germs.

### Thoughtful Features

With recessed side pulls the MP series has a clean aesthetic that also includes locking front casters to keep your pedestal in place.

Repositional Pencil Tray

Slim Bottom Drawer

Standard Bottom Drawer

Break-away Key in Ped

Set of two Anti-bacterial Break-away keys