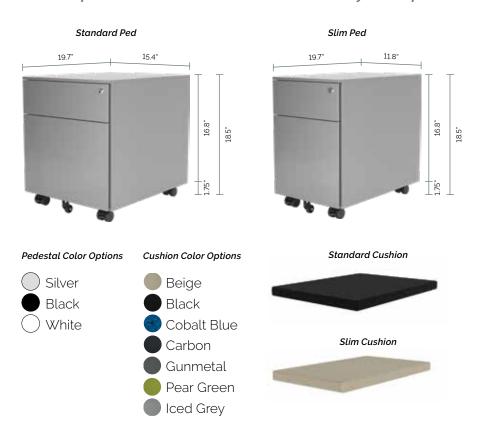

#### Space Saving Design

Both the Standard and Slim pedestal slide over the feet of Fellowes' table bases-saving you even more room under your desk. The Slim pedestal maximizes knee clearance under your desk.

With two sizes, three finishes and optional cushions in seven fabric colors, the MP series fits into any workspace.