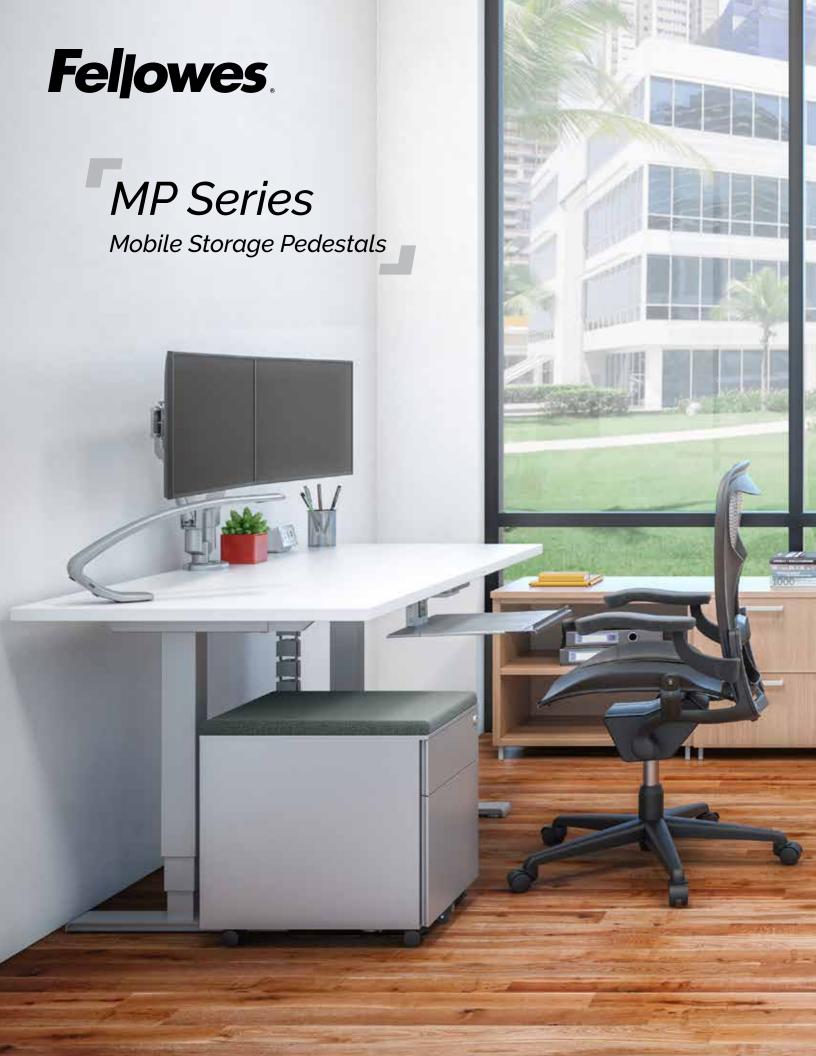

# Flexible Storage

Maximize your unused worksapce with the MP series storage pedestals. The MP series includes a Standard and Slim option allowing you to add efficient storage where it fits best while maximizing knee space. With two drawers and a repositionable pencil tray storing your work gear is easy and convenient. Thoughtfully designed with your needs in mind the MP series features anti-bacterial breakaway keys, recessed side pulls and locking casters. This feature rich and flexible storage option easily enhances any new or existing workspace.

With two sizes, three finishes and optional cushions in seven fabric colors, the MP series fits into any workspace.