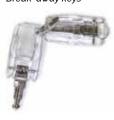

## Peace of Mind

Every MP pedestal includes a lock and key to ensure the security of your belongings. All MP pedestal keys are made with a 99.9% anti-bacterial material to help reduce the spread of germs.

Repositional Pencil Tray

Slim Bottom Drawer

Standard Bottom Drawer

Break-away Key in Ped

Set of two Anti-bacterial Break-away keys