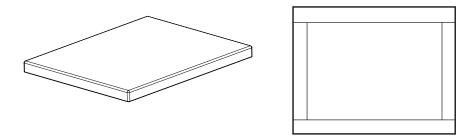

## **Components**

MP Cushion Assembly

Remove cushion from packaging.

Remove the double-sided tape on the bottom of the cushion on all four sides. Center the cushion on the top of the pedestal and slowly put it down securing it on all sides.