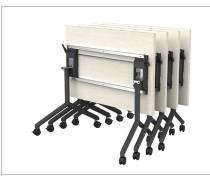

## A Flip with a Twist

Space-saving Flip/Nest tables are a big advantage for teams that need to stay flexible, respond quickly and make the most of their office space. Zona handles all these needs easily, and does it gracefully. A clean alignment of table tops replaces the staggered arrangement most nested table models produce when they are stored. The beautiful Italian design allows seamless integration into any workspace aesthetic.

Top view alignment

Rotating legs, in-line nesting

Available in black finish