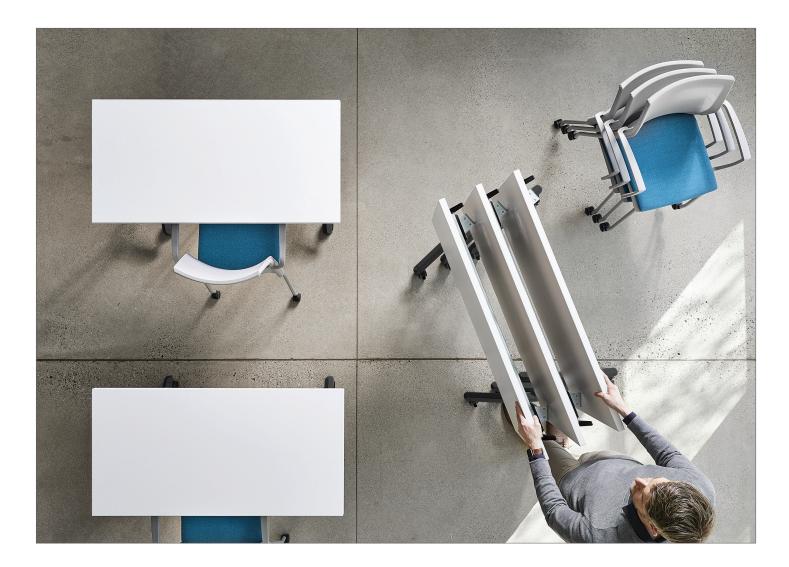

## A Flip with a Twist

Space-saving Flip/Nest tables are a big advantage for teams that need to stay flexible, respond quickly and make the most of their office space. Zona handles all these needs easily, and does it gracefully. A clean alignment of table tops replaces the staggered arrangement most nested table models produce when they are stored. The beautiful Italian design allows seamless integration into any workspace aesthetic.

Top view alignment

Rotating legs, in-line nesting

Available in black finish