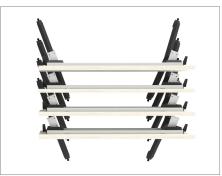

## A Flip with a Twist

Space-saving Flip/Nest tables are a big advantage for teams that need to stay flexible, respond quickly and make the most of their office space. Zona handles all these needs easily, and does it gracefully. A clean alignment of table tops replaces the staggered arrangement most nested table models produce when they are stored. The beautiful Italian design allows seamless integration into any workspace aesthetic.

Top view alignment

Rotating legs, in-line nesting

Available in black finish