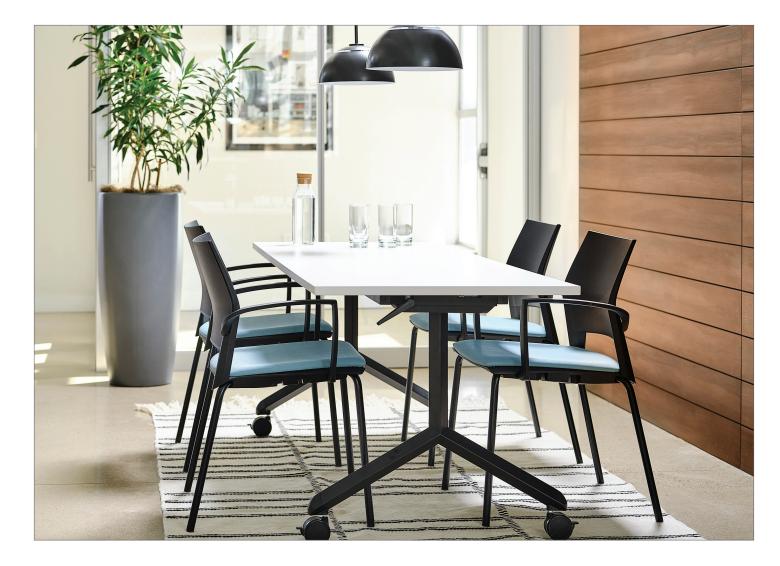

## A Flip with a Twist

Space-saving Flip/Nest tables are a big advantage for teams that need to stay flexible, respond quickly and make the most of their office space. Zona handles all these needs easily, and does it gracefully. A clean alignment of table tops replaces the staggered arrangement most nested table models produce when they are stored. The beautiful Italian design allows seamless integration into any workspace aesthetic.

Available top sizes: 24" and 30" deep. 48", and 60" wide.

Whether it's a roomful of trainees or an improvised office, Zona arranges and re-arranges nimbly to create the configurations you need, when you need them. Available for 48-Hour Quick Ship in 48" x 24" and 60" x 30" sizes in 6 TFL Laminates. 48" x 30" and 60" x 24" as well as all other Fellowes laminates can be ordered at a longer lead time.