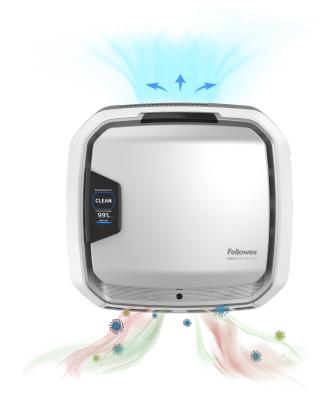

## Fellowes<sup>®</sup> AeraMax<sup>®</sup> Pro Air Purifiers can help your business deliver against the 4 key commitments of the challenge.

| <b>1. Create a Clean Indoor Air Action Plan</b><br>Create a plan for upgrades and improvements,<br>including HVAC inspections and maintenance<br>if applicable.                          | <ul> <li>Fellowes' air experts will work with you to create a tailored plan based on your space and individual needs by:</li> <li>Breaking down square footage</li> <li>Suggesting best practice applications</li> <li>Reviewing your high priority needs</li> </ul>                                          |
|------------------------------------------------------------------------------------------------------------------------------------------------------------------------------------------|---------------------------------------------------------------------------------------------------------------------------------------------------------------------------------------------------------------------------------------------------------------------------------------------------------------|
| <b>2. Optimize Fresh Air Ventilation</b><br>Bring clean outdoor air indoors and circulate it when it is safe to do so.                                                                   | While an HVAC system helps ventilation by bringing in fresh<br>air and pushing old air outside, an air purifier with higher air<br>changes helps amplify the removal of airborne pollutants.<br>AeraMax Pro units are designed to compliment your HVAC<br>system with an additional 3-5 air changes per hour. |
| <b>3. Enhance Air Filtration and Cleaning</b><br>By taking steps such as improving your central HVAC<br>system and/or installing in room air cleaning devices<br>including HEPA filters. | AeraMax Pro's 4-stage H13 True HEPA Filtration effectively<br>removes at least 99.95% of particles as small as 0.1 microns,<br>including viruses and allergens, such as pollen, dust, pet<br>dander, and smoke.                                                                                               |
| 4. Engage the Building Community<br>Communicate with building occupants to increase<br>awareness, commitment, and participation.                                                         | AeraMax Pro units with patented PureView™ technology<br>and display makes the invisible visible with real time status<br>updates as the air is cleaned. Communicate your AeraMax Pro<br>installation through various types of signage.                                                                        |

## **EFFECTIVE** Proven Performance

The AeraMax Pro four-stage filtration process uses the following proven methods to effectively clean the air

The **pre-filter** captures large particles and contaminants and helps protect the lifespan of other filters.

The **H13 True HEPA filter** (AM3 and AM4) captures up to **99,95%** of particles as small as 0.1 microns.

AeraSafe<sup>™</sup> antimicrobial treatment applied to the True HEPA filter inhibits the growth of odour and stain-causing microorganisms, extending the filter lifespan.

Active **Carbon** filtration adsorbs odours and VOCs from the air. Active Carbon filtration adsorbs odours and VOCs from the air.