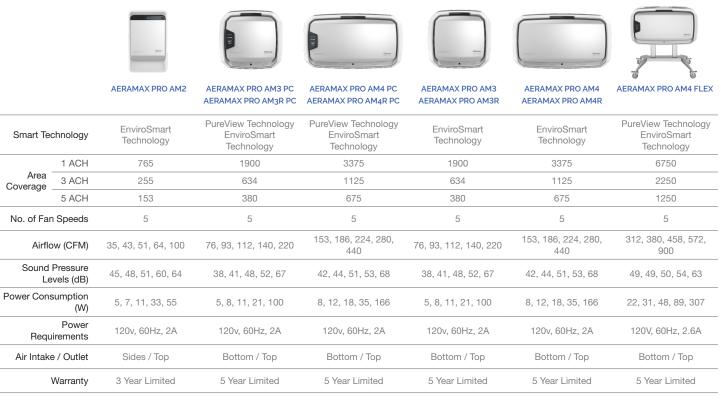

## Why AeraMax Pro

Feljowes. AERAMAX\* PRO AM4

## **EFFECTIVE** Proven Performance

SMART Patented, Responsive Technology

**INTEGRATED** A Seamless Addition

**RELIABLE** Commercial Grade Durability

## **EFFECTIVE** Proven Performance

The AeraMax Pro four-stage filtration process uses the following proven methods to effectively clean the air

The **pre-filter** captures large particles and contaminants and helps protect the lifespan of other filters.

The **H13 True HEPA filter** (AM3 and AM4) captures up to **99,95%** of particles as small as 0.1 microns.

AeraSafe<sup>™</sup> antimicrobial treatment applied to the True HEPA filter inhibits the growth of odour and stain-causing microorganisms, extending the filter lifespan.

Active **Carbon** filtration adsorbs odours and VOCs from the air. Active Carbon filtration adsorbs odours and VOCs from the air.