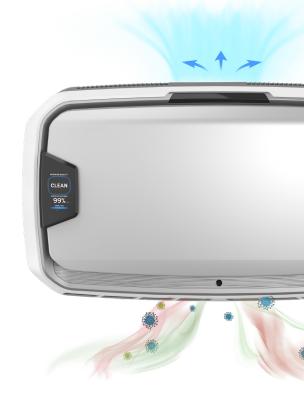

## **EFFECTIVE** Proven Performance

SMART Patented, Responsive Technology

**INTEGRATED** A Seamless Addition

**RELIABLE** Commercial Grade Durability

## **EFFECTIVE** Proven Performance

The AeraMax Pro four-stage filtration process uses the following proven methods to effectively clean the air

The **pre-filter** captures large particles and contaminants and helps protect the lifespan of other filters.

The **H13 True HEPA filter** (AM3 and AM4) captures up to **99,95%** of particles as small as 0.1 microns.

AeraSafe<sup>™</sup> antimicrobial treatment applied to the True HEPA filter inhibits the growth of odour and stain-causing microorganisms, extending the filter lifespan.

Active **Carbon** filtration adsorbs odours and VOCs from the air. Active Carbon filtration adsorbs odours and VOCs from the air.