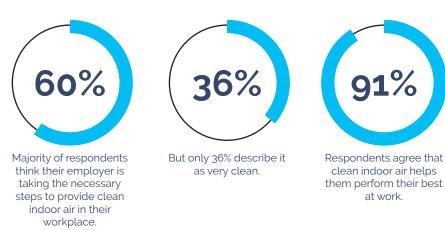

## Organizations need a robust air purification strategy to create environments for employees to thrive.

Fellowes conducted a survey of adults employed full-time or part-time who work at least part of the time indoors at their employer's location. Their opinions revealed many of the same concerns about IAQ's effects on their health and work performance.

#### **EMPLOYEE PERCEPTIONS** OF THEIR WORKPLACE

**88**<sup>%</sup> of people believe "Clean indoor air should be a right for all employees."

Fellowes Brands fielded a survey on Aug. 22-23, 2022, about indoor air quality topics via SurveyMonkey Audience to 1,120 U.S. adults who are employed full-time or part-time and who work at least part of the time indoors at their employer's location. The survey had a margin of error of +/- 2.99%.