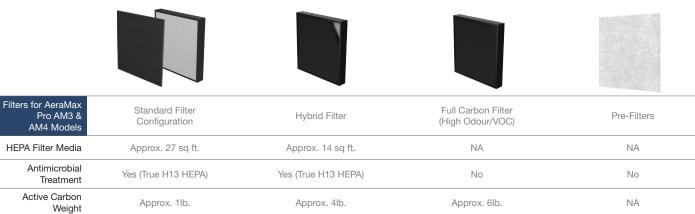

## **EFFECTIVE** Proven Performance

The AeraMax Pro four-stage filtration process uses the following proven methods to effectively clean the air

The **pre-filter** captures large particles and contaminants and helps protect the lifespan of other filters.

The **H13 True HEPA filter** (AM3 and AM4) captures up to **99,95%** of particles as small as 0.1 microns.

AeraSafe<sup>™</sup> antimicrobial treatment applied to the True HEPA filter inhibits the growth of odour and stain-causing microorganisms, extending the filter lifespan.

Active **Carbon** filtration adsorbs odours and VOCs from the air. Active Carbon filtration adsorbs odours and VOCs from the air.