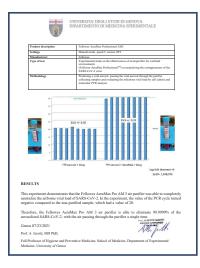

#### **CORONAVIRUS**

Fellowes AeraMax Pro air purifiers were demonstrated through independent laboratory testing to be effective in reducing aerosolized airborne concentrations of a surrogate Human Coronavirus 229E in a 20m3 test chamber within 1 hour of operation.