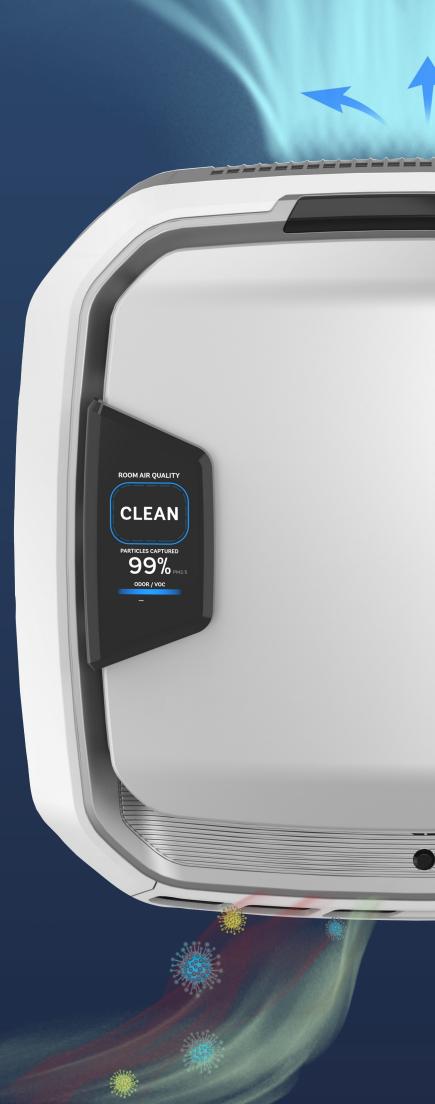

## Fellowes<sup>®</sup> AeraMax<sup>®</sup> Pro Air Purifiers can help your business deliver against the 4 key commitments of the challenge.

| <b>1. Create a Clean Indoor Air Action Plan</b><br>Create a plan for upgrades and improvements,<br>including HVAC inspections and maintenance<br>if applicable.                          | <ul> <li>Fellowes' air experts will work with you to create a tailored plan based on your space and individual needs by:</li> <li>Breaking down square footage</li> <li>Suggesting best practice applications</li> <li>Reviewing your high priority needs</li> </ul>                                          |
|------------------------------------------------------------------------------------------------------------------------------------------------------------------------------------------|---------------------------------------------------------------------------------------------------------------------------------------------------------------------------------------------------------------------------------------------------------------------------------------------------------------|
| <b>2. Optimize Fresh Air Ventilation</b><br>Bring clean outdoor air indoors and circulate it when it is safe to do so.                                                                   | While an HVAC system helps ventilation by bringing in fresh<br>air and pushing old air outside, an air purifier with higher air<br>changes helps amplify the removal of airborne pollutants.<br>AeraMax Pro units are designed to compliment your HVAC<br>system with an additional 3-5 air changes per hour. |
| <b>3. Enhance Air Filtration and Cleaning</b><br>By taking steps such as improving your central HVAC<br>system and/or installing in room air cleaning devices<br>including HEPA filters. | AeraMax Pro's 4-stage H13 True HEPA Filtration effectively<br>removes at least 99.95% of particles as small as 0.1 microns,<br>including viruses and allergens, such as pollen, dust, pet<br>dander, and smoke.                                                                                               |
| 4. Engage the Building Community<br>Communicate with building occupants to increase<br>awareness, commitment, and participation.                                                         | AeraMax Pro units with patented PureView™ technology<br>and display makes the invisible visible with real time status<br>updates as the air is cleaned. Communicate your AeraMax Pro<br>installation through various types of signage.                                                                        |

The **H13 True HEPA filter** (AM3 and AM4) captures up to **99,95%** of particles as small as 0.1 microns.

AeraSafe<sup>™</sup> antimicrobial treatment applied to the True HEPA filter inhibits the growth of odour and stain-causing microorganisms, extending the filter lifespan.

Active **Carbon** filtration adsorbs odours and VOCs from the air. Active Carbon filtration adsorbs odours and VOCs from the air.