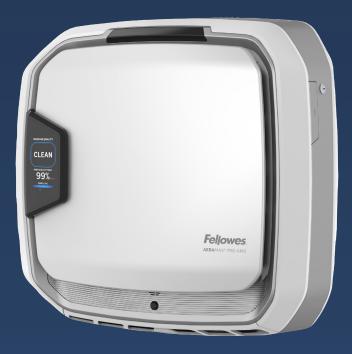

## Fellowes<sup>®</sup> AeraMax<sup>®</sup> Pro Air Purifiers can help your business deliver against the 4 key commitments of the challenge.

| <b>1. Create a Clean Indoor Air Action Plan</b><br>Create a plan for upgrades and improvements,<br>including HVAC inspections and maintenance<br>if applicable.                          | <ul> <li>Fellowes' air experts will work with you to create a tailored plan based on your space and individual needs by:</li> <li>Breaking down square footage</li> <li>Suggesting best practice applications</li> <li>Reviewing your high priority needs</li> </ul>                                          |
|------------------------------------------------------------------------------------------------------------------------------------------------------------------------------------------|---------------------------------------------------------------------------------------------------------------------------------------------------------------------------------------------------------------------------------------------------------------------------------------------------------------|
| <b>2. Optimize Fresh Air Ventilation</b><br>Bring clean outdoor air indoors and circulate it when it is safe to do so.                                                                   | While an HVAC system helps ventilation by bringing in fresh<br>air and pushing old air outside, an air purifier with higher air<br>changes helps amplify the removal of airborne pollutants.<br>AeraMax Pro units are designed to compliment your HVAC<br>system with an additional 3-5 air changes per hour. |
| <b>3. Enhance Air Filtration and Cleaning</b><br>By taking steps such as improving your central HVAC<br>system and/or installing in room air cleaning devices<br>including HEPA filters. | AeraMax Pro's 4-stage H13 True HEPA Filtration effectively<br>removes at least 99.95% of particles as small as 0.1 microns,<br>including viruses and allergens, such as pollen, dust, pet<br>dander, and smoke.                                                                                               |
| 4. Engage the Building Community<br>Communicate with building occupants to increase<br>awareness, commitment, and participation.                                                         | AeraMax Pro units with patented PureView™ technology<br>and display makes the invisible visible with real time status<br>updates as the air is cleaned. Communicate your AeraMax Pro<br>installation through various types of signage.                                                                        |