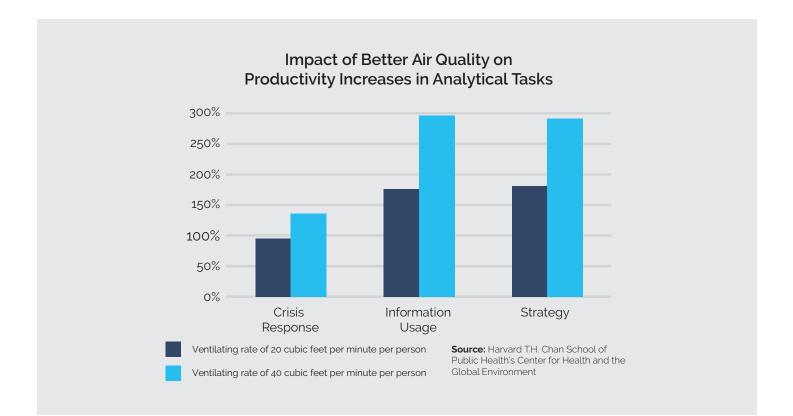

Improved Productivity

Improved Facility Perceptions

Reducing Common Complaints Such as Odours

**Reducing Absenteeism** 

and Presenteeism

Creating a More Positive, Health-Focused Environment

But office perceptions and baseline productivity are not the only outcomes of healthier air within a building, the quality of the work itself improves. The Harvard University T.H. Chan School of Public Health found better indoor air quality led to improved cognitive functions such as crisis response, information usage, and strategy – all valuable employee skills for any organization.