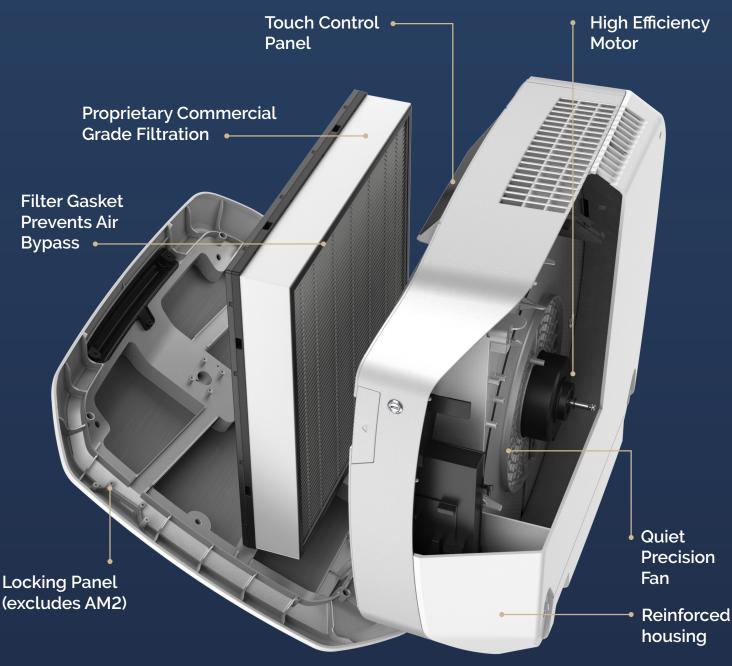

## **EFFECTIVE** Proven Performance

The AeraMax Pro four-stage filtration process uses the following proven methods to effectively clean the air

The **pre-filter** captures large particles and contaminants and helps protect the lifespan of other filters.

The **H13 True HEPA filter** (AM3 and AM4) captures up to **99,95%** of particles as small as 0.1 microns.

AeraSafe<sup>™</sup> antimicrobial treatment applied to the True HEPA filter inhibits the growth of odour and stain-causing microorganisms, extending the filter lifespan.

Active **Carbon** filtration adsorbs odours and VOCs from the air. Active Carbon filtration adsorbs odours and VOCs from the air.