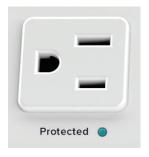

### **Product Specs**

- Two AC outlets: 15A, 125V, 60Hz
- One quick-charge USB-A port: 3.1A, 5V
- One quick-charge USB-C port: 3.1A, 5V

(device dependent)

- Universal mounting bracket that allows for a desk clamp, 2.0" grommet, or under worksurface mount
- · Meets spill-protection criteria
- · UL and cUL listed
- 9.0' power cord
- Indicator light illuminates when built-in surge protection is active

two AC outlets with built in surge protection indicator light

two quick charge ports, one USB-A, one USB-C