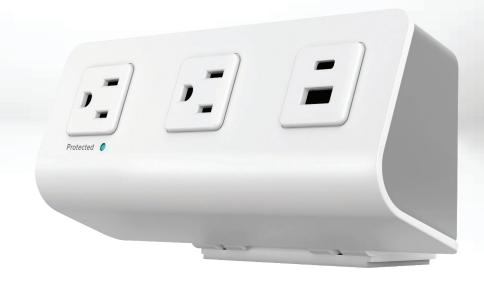

### **Product Specs**

- Two AC outlets: 15A, 125V, 60Hz
- One quick-charge USB-A port: 3.1A, 5V
- One quick-charge USB-C port: 3.1A, 5V

(device dependent)

- Universal mounting bracket that allows for a desk clamp, 2.0" grommet, or under worksurface mount
- · Meets spill-protection criteria
- · UL and cUL listed
- 9.0' power cord
- Indicator light illuminates when built-in surge protection is active

two AC outlets with built in surge protection indicator light

two quick charge ports, one USB-A, one USB-C