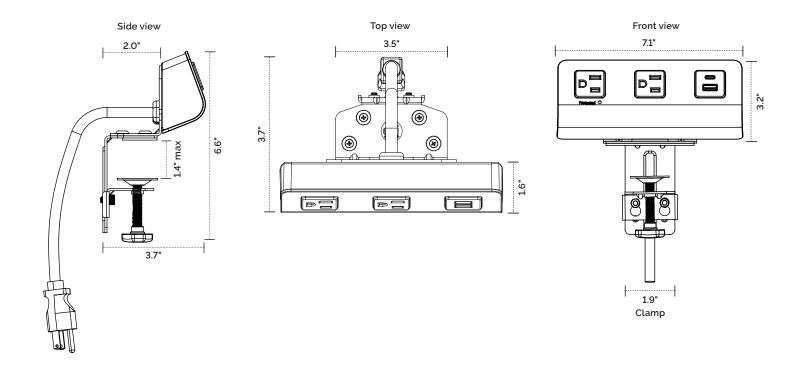

### **Product Specs**

- Two AC outlets: 15A, 125V, 60Hz
- One quick-charge USB-A port: 3.1A, 5V
- One quick-charge USB-C port: 3.1A, 5V

(device dependent)

- Universal mounting bracket that allows for a desk clamp, 2.0" grommet, or under worksurface mount
- · Meets spill-protection criteria
- · UL and cUL listed
- 9.0' power cord
- Indicator light illuminates when built-in surge protection is active