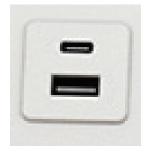

### **Product Specs**

- Two AC outlets: 15A, 125V, 60Hz
- One quick-charge USB-A port: 3.1A, 5V
- One quick-charge USB-C port: 3.1A, 5V

(device dependent)

- Universal mounting bracket that allows for a desk clamp, 2.0" grommet, or under worksurface mount
- · Meets spill-protection criteria
- · UL and cUL listed
- 9.0' power cord
- Indicator light illuminates when built-in surge protection is active

two AC outlets with built in surge protection indicator light

two quick charge ports, one USB-A, one USB-C