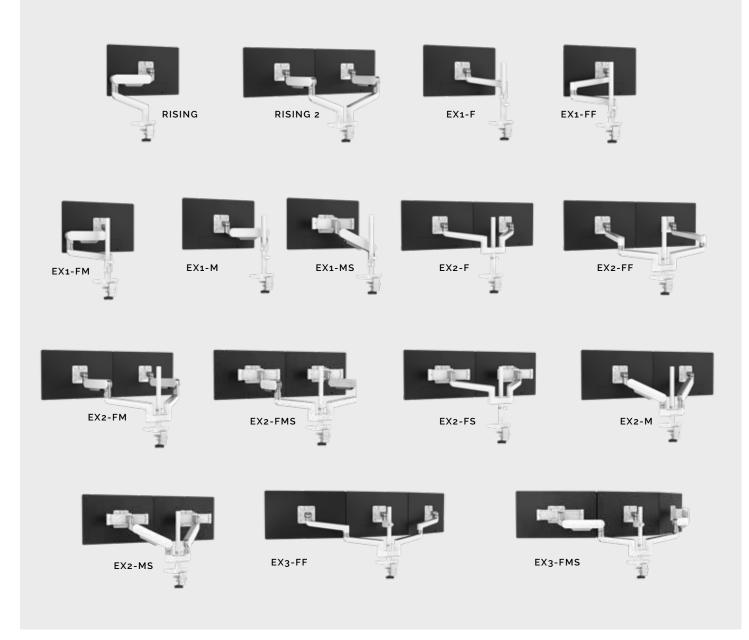

Rising provides ease of configurability and add-ons, providing even more function and flexibility to your workspace. With 16 total configurations to choose from, Rising facilitates maximum adjustability with one, two or three computer screens along with various ranges of height and length to fit your unique needs. With its 16 configuration options, it reveals more paths to productivity.