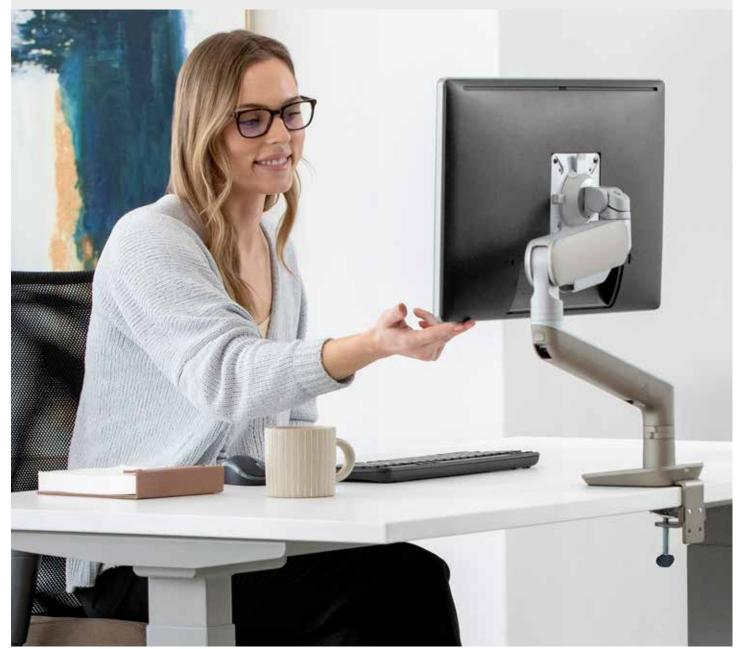

### Maximum Adjustability

Even the simplest accommodations can make a significant impact on your workflow and comfort. Rising's intuitive finger-touch adjustability allows you to easily reorient your monitor if you prefer to stand up, sit comfortably, share work with a colleague, make space on your desk, or focus closely. And each position is prompted by the touch of your finger — no time-consuming disassembly required.