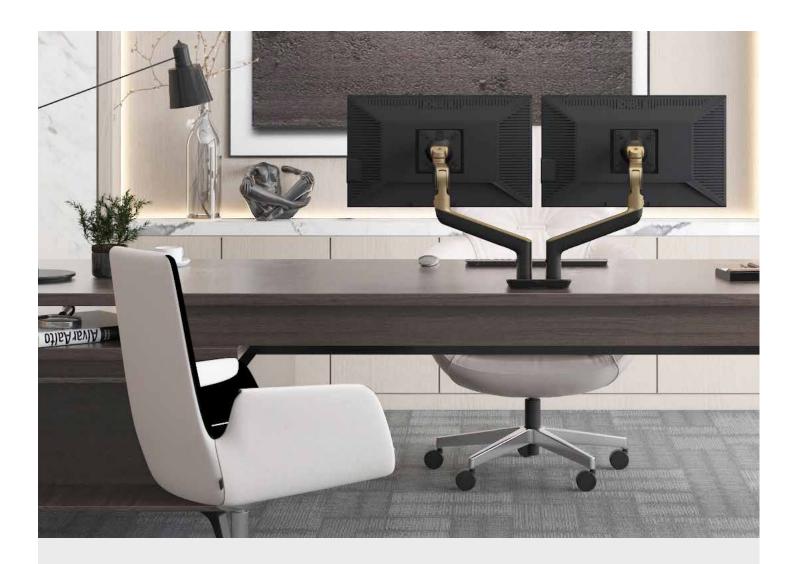

## **Elevated Design** and Finish Options

While many disregard monitor arms as purely functional necessities, Fellowes recognized that the monitor arm is one of the most viewed objects of the entire office, due to its placement towards the rear of the desk. Designed with sophistication and elegance from the inside out, Rising redefines the monitor arm as a piece of functional beauty.

Choose between Standard, In-Trend and Premium finishes all carefully curated to enhance your space.









### **In-Trend Finishes**





### Premium Finishes



6 | Rising





### Ultimate Flexibility

Rising is thoughtfully engineered with RotationStop™ a revolutionary new feature that enables you to adjust your monitor swing between 14 distinct stop points. Designed to protect people and equipment, RotationStop can help you keep your monitor swing under control and within a pre-determined swing range.



Rising provides ease of configurability and add-ons, providing even more function and flexibility to your workspace. With 16 total configurations to choose from, Rising facilitates maximum adjustability with one, two or three computer screens along with various ranges of height and length to fit your unique needs. With its 16 configuration options, it reveals more paths to productivity.



### Maximum Adjustability

Ev