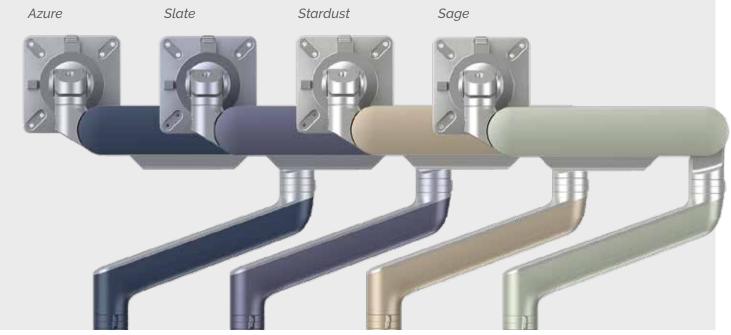

Choose between Standard, In-Trend and Premium finishes all carefully curated to enhance your space.

### **In-Trend Finishes**