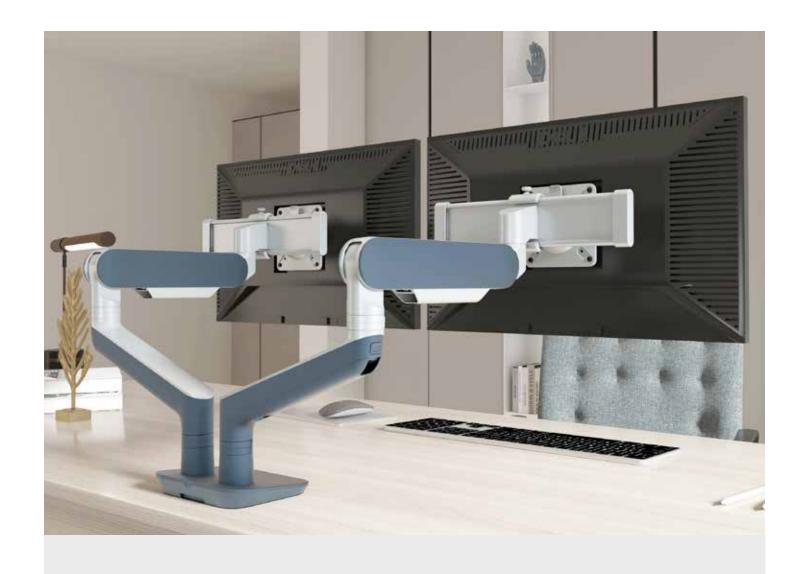

Rising provides ease of configurability and add-ons, providing even more function and flexibility to your workspace. With 16 total configurations to choose from, Rising facilitates maximum adjustability with one, two or three computer screens along with various ranges of height and length to fit your unique needs. With its 16 configuration options, it reveals more paths to productivity.

### Maximum Adjustability

Even the simplest accommodations can make a significant impact on your workflow and comfort. Rising's intuitive finger-touch adjustability allows you to easily reorient your monitor if you prefer to stand up, sit comfortably, share work with a colleague, make space on your desk, or focus closely. And each position is prompted by the touch of your finger — no time-consuming disassembly required.