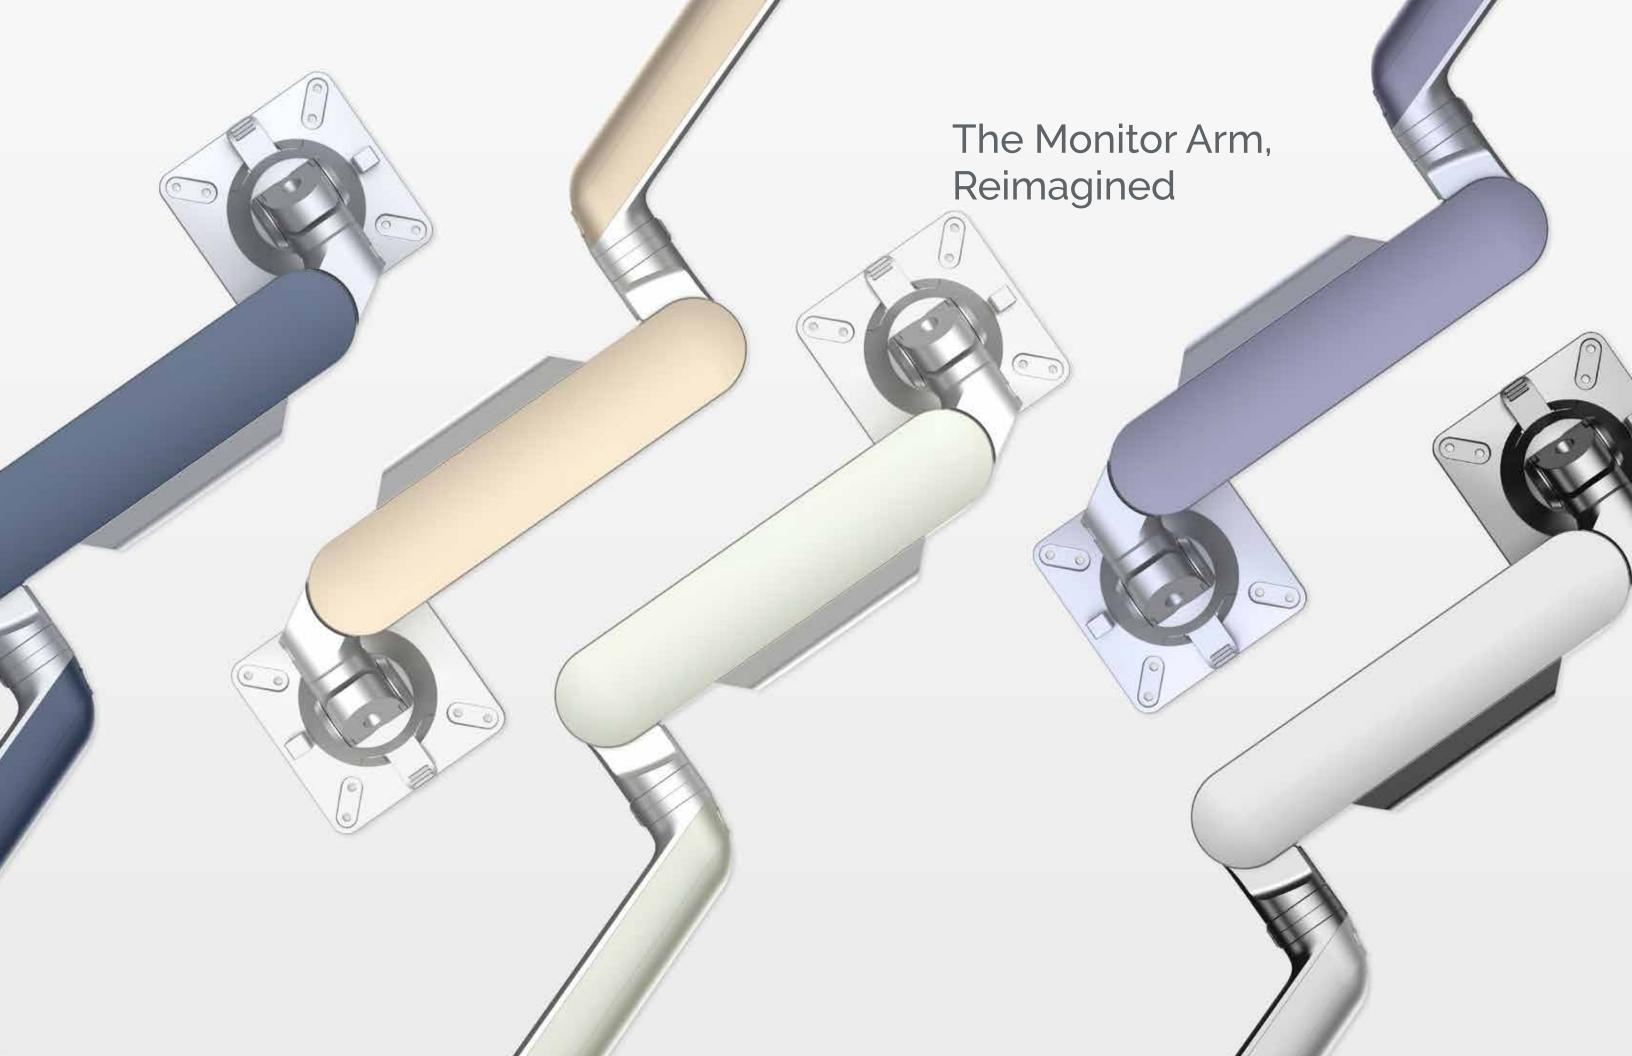

Choose between Standard, In-Trend and Premium finishes all carefully curated to enhance your space.

### **In-Trend Finishes**

### Premium Finishes

6 | Rising