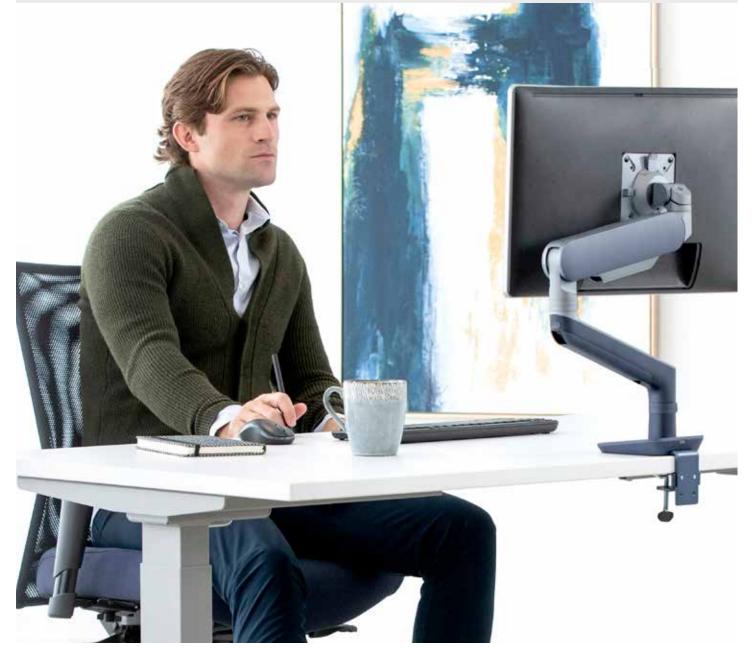

### Maximum Adjustability

Even the simplest accommodations can make a significant impact on your workflow and comfort. Rising's intuitive finger-touch adjustability allows you to easily reorient your monitor if you prefer to stand up, sit comfortably, share work with a colleague, make space on your desk, or focus closely. And each position is prompted by the touch of your finger — no time-consuming disassembly required.