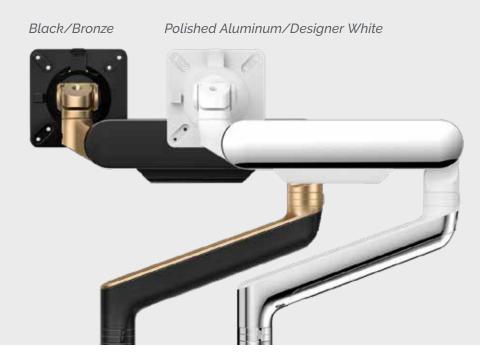

Choose between Standard, In-Trend and Premium finishes all carefully curated to enhance your space.

### **In-Trend Finishes**

### Premium Finishes

6 | Rising