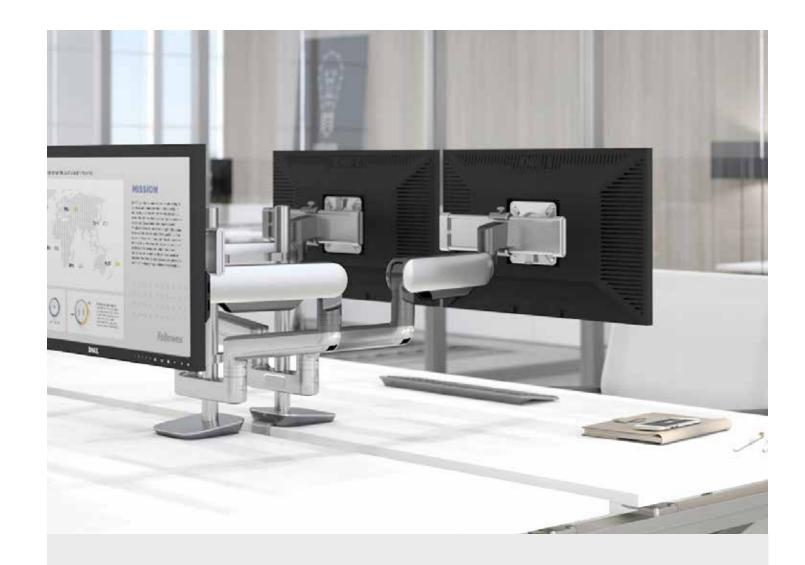

Rising provides ease of configurability and add-ons, providing even more function and flexibility to your workspace. With 16 total configurations to choose from, Rising facilitates maximum adjustability with one, two or three computer screens along with various ranges of height and length to fit your unique needs. With its 16 configuration options, it reveals more paths to productivity.