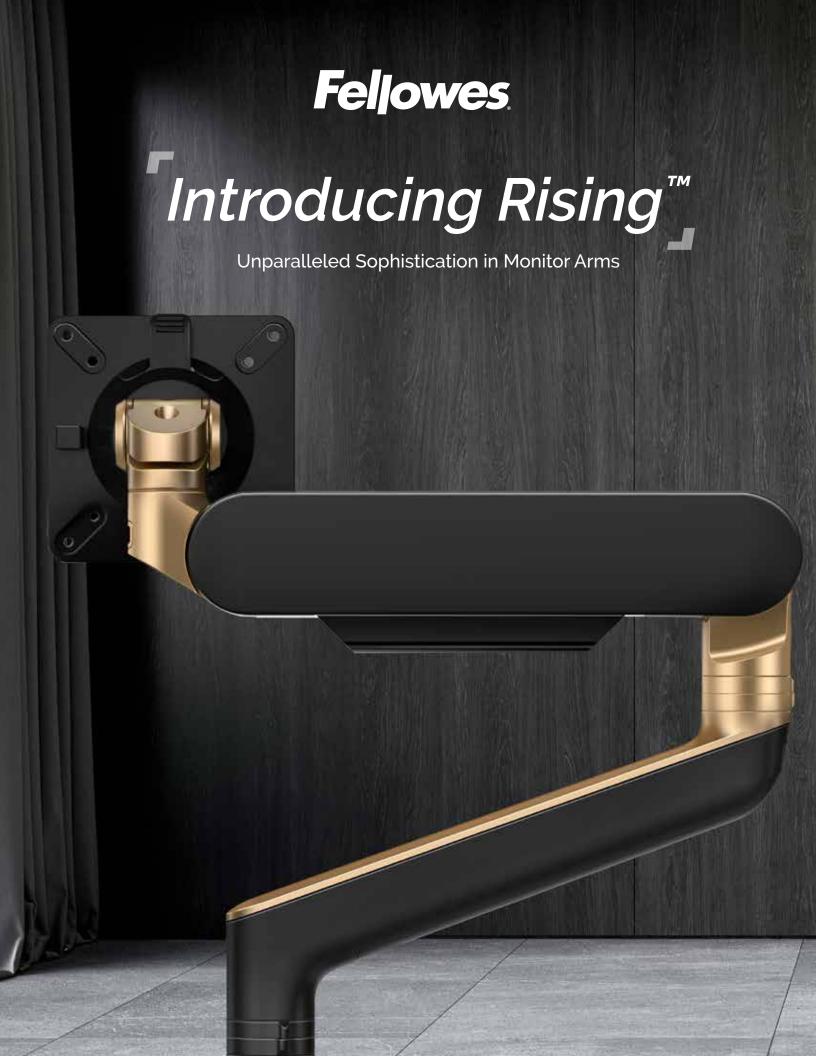

## **Elevated Design** and Finish Options

While many disregard monitor arms as purely functional necessities, Fellowes recognized that the monitor arm is one of the most viewed objects of the entire office, due to its placement towards the rear of the desk. Designed with sophistication and elegance from the inside out, Rising redefines the monitor arm as a piece of functional beauty.

Choose between Standard, In-Trend and Premium finishes all carefully curated to enhance your space.