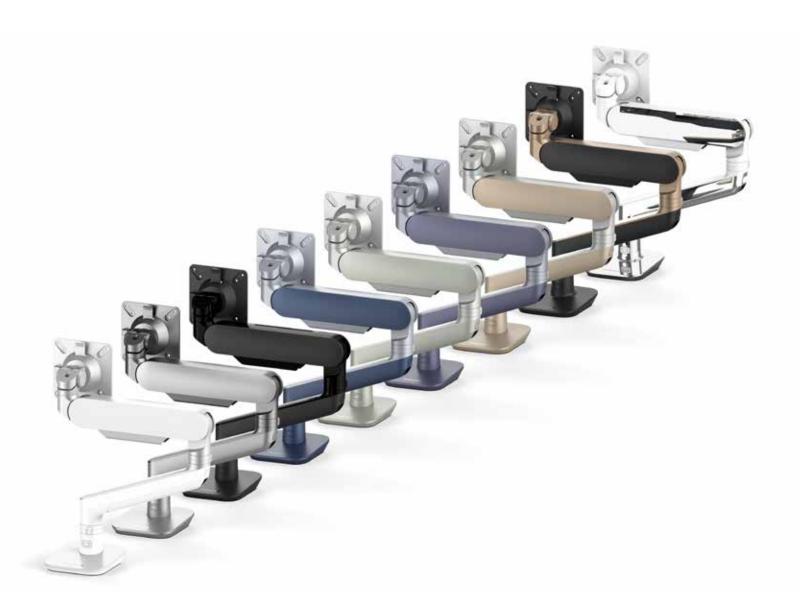

## **Elevated Design** and Finish Options

While many disregard monitor arms as purely functional necessities, Fellowes recognized that the monitor arm is one of the most viewed objects of the entire office, due to its placement towards the rear of the desk. Designed with sophistication and elegance from the inside out, Rising redefines the monitor arm as a piece of functional beauty.

Choose between Standard, In-Trend and Premium finishes all carefully curated to enhance your space.

### **In-Trend Finishes**

### Premium Finishes

6 | Rising