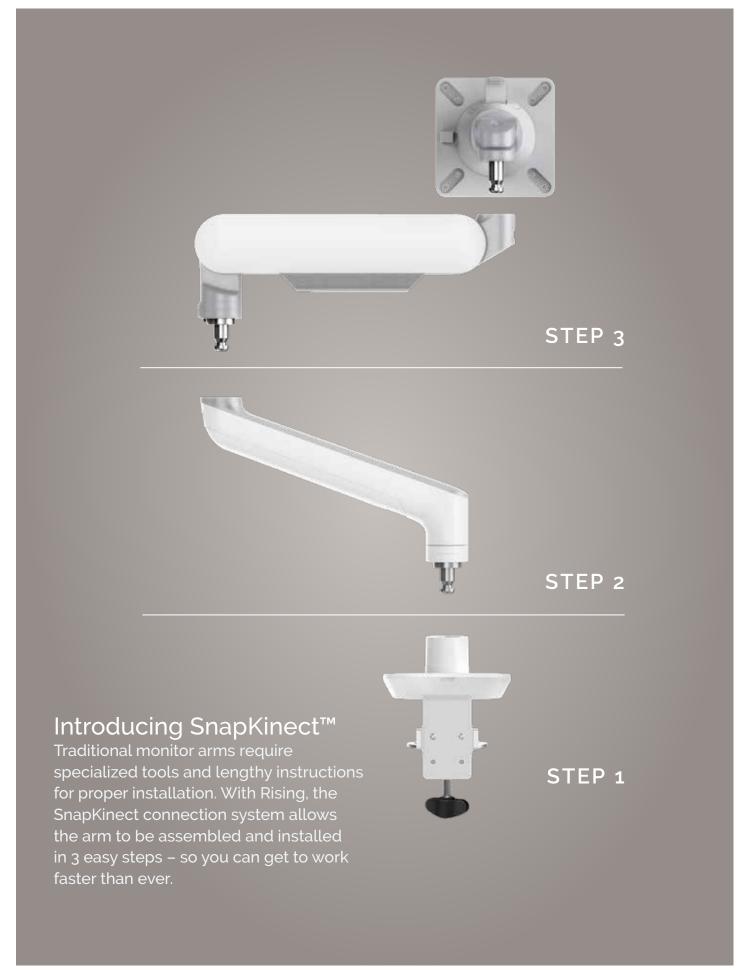

Rising provides ease of configurability and add-ons, providing even more function and flexibility to your workspace. With 16 total configurations to choose from, Rising facilitates maximum adjustability with one, two or three computer screens along with various ranges of height and length to fit your unique needs. With its 16 configuration options, it reveals more paths to productivity.