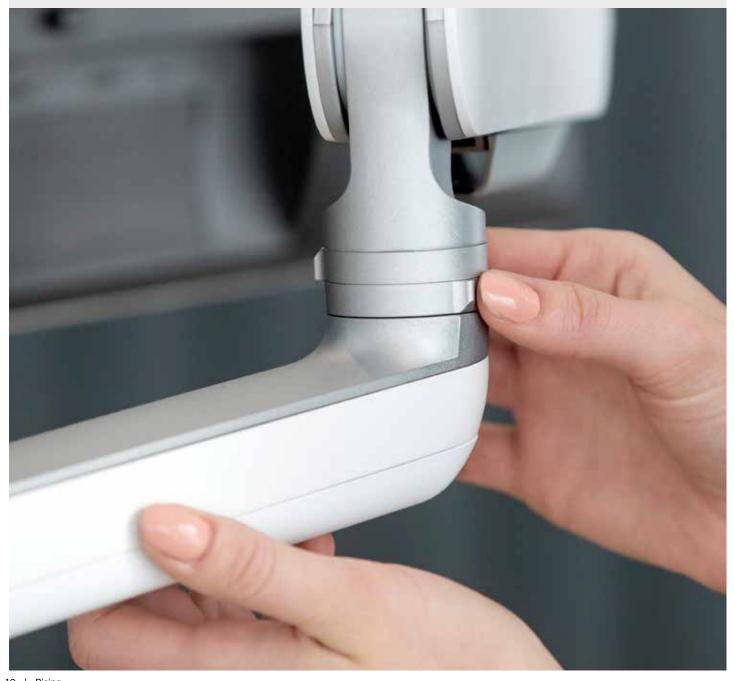

### Maximum Adjustability

Even the simplest accommodations can make a significant impact on your workflow and comfort. Rising's intuitive finger-touch adjustability allows you to easily reorient your monitor if you prefer to stand up, sit comfortably, share work with a colleague, make space on your desk, or focus closely. And each position is prompted by the touch of your finger — no time-consuming disassembly required.