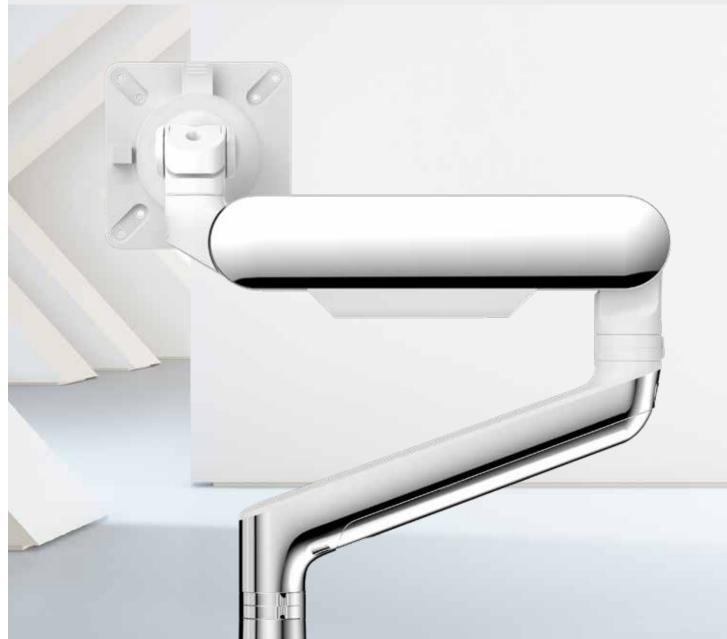

## **Elevated Design** and Finish Options

While many disregard monitor arms as purely functional necessities, Fellowes recognized that the monitor arm is one of the most viewed objects of the entire office, due to its placement towards the rear of the desk. Designed with sophistication and elegance from the inside out, Rising redefines the monitor arm as a piece of functional beauty.