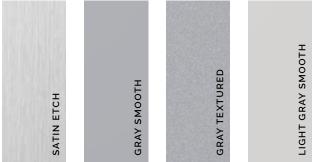

#### Alliance Partnerships:

momentum unika vaev

Base Options

Glass Options: Clear, Clear Laminated, Low Iron and Frosted

CLOY

HEM THAMES

BRANCH

Etched Glass: Choose from 6 options (4 shown)