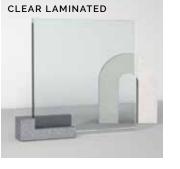

#### Alliance Partnerships:

momentum unika vaev

Base Options

Glass Options: Clear, Clear Laminated, Low Iron and Frosted

CLOY

HEM THAMES

BRANCH

Etched Glass: Choose from 6 options (4 shown)