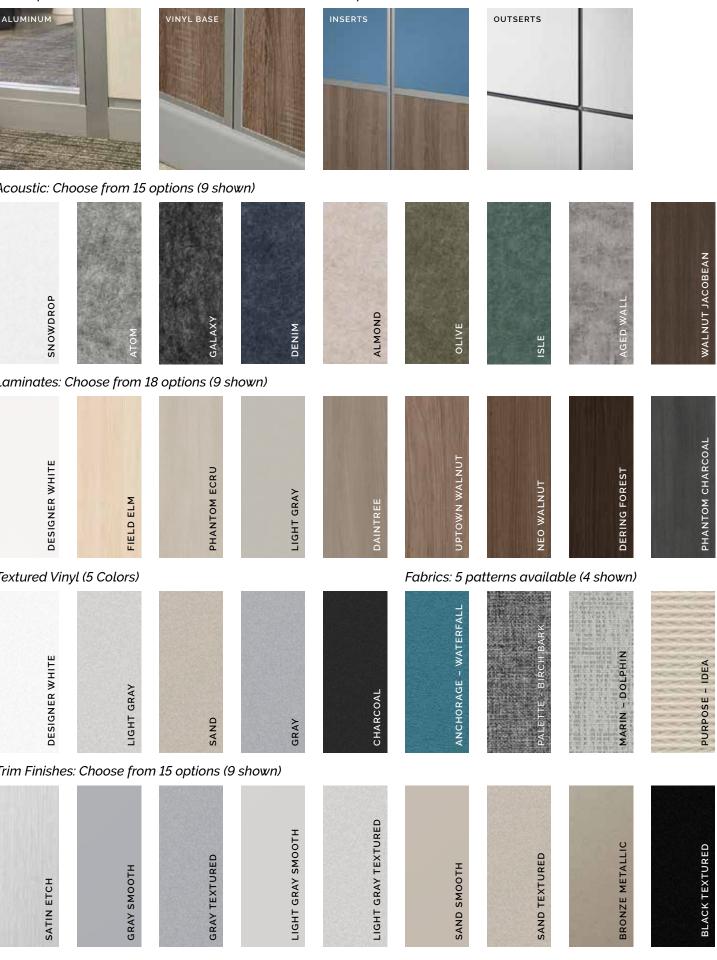

*Insert Tiles* create an extra-slim profile, revealing aluminum frame elements for a contemporary aesthetic. Choose Vinyl, Laminate, Veneer and Tackable Tiles for functional and design flexibility.

*Outsert Tiles* are slightly proud of the frame, with a subtle 1/4<sup>\*</sup> surrounding reveal. Choose from Laminate, Veneer, Glass Marker Board and colorful Back Painted Glass Tiles to meet your specific needs.

*Surface Materials* — Find images and details about the extensive offering of Volo surface materials at www.fellowes.com.

#### Tile Options