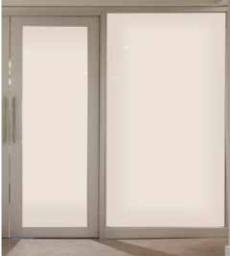

## Pre-assembled gypsum-based monolithic panels

designed to replace drywall

- Pre-assembled Solid Panels
- Vinyl or Fabric finishes

3 – Monolithic

- Easy power and data management
- Budget Drywall replacement