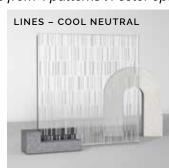

#### Varia Resin: Choose from 9 Options (4 shown)

Digitally Printed Glass: Choose from 4 patterns (4 color options)

| -unin !! |
|----------|
|          |