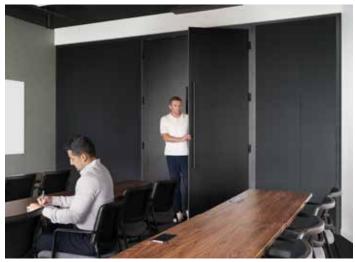

## Pre-assembled gypsum-based monolithic panels

designed to replace drywall

- Pre-assembled Solid Panels
- Vinyl or Fabric finishes

3 – Monolithic

- Easy power and data management
- Budget Drywall replacement