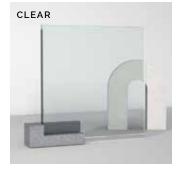

#### Alliance Partnerships:

momentum unika vaev

Base Options

Glass Options: Clear, Clear Laminated, Low Iron and Frosted

CLOY

HEM THAMES

BRANCH

Etched Glass: Choose from 6 options (4 shown)