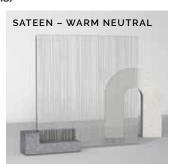

#### Varia Resin: Choose from 9 Options (4 shown)

Digitally Printed Glass: Choose from 4 patterns (4 color options)

| -unin !! |
|----------|
|          |