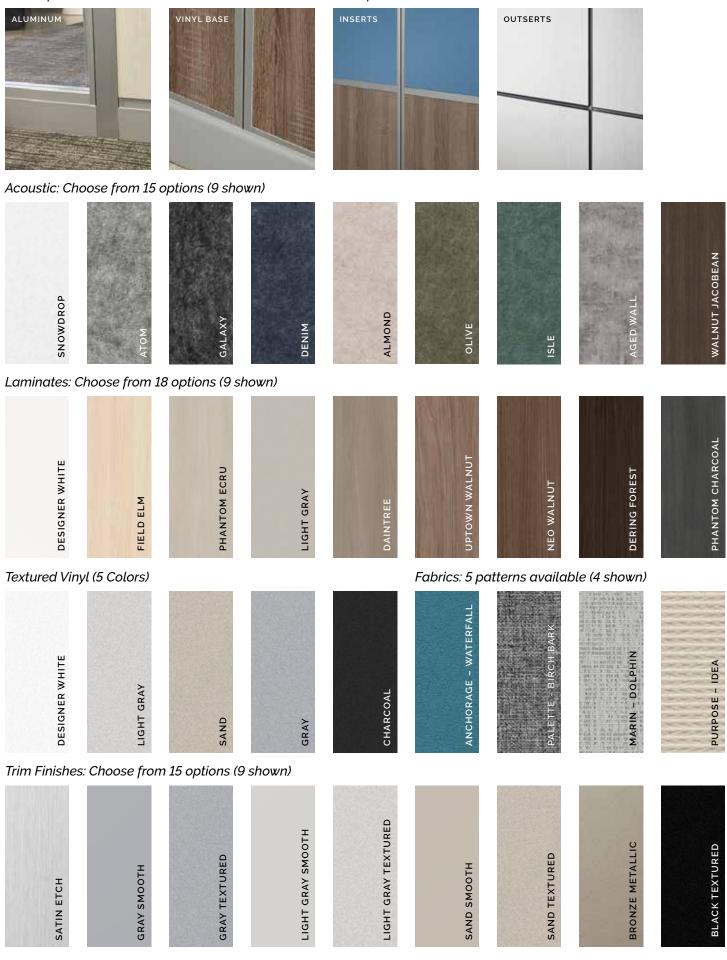

*Insert Tiles* create an extra-slim profile, revealing aluminum frame elements for a contemporary aesthetic. Choose Vinyl, Laminate, Veneer and Tackable Tiles for functional and design flexibility.

*Outsert Tiles* are slightly proud of the frame, with a subtle 1/4<sup>\*</sup> surrounding reveal. Choose from Laminate, Veneer, Glass Marker Board and colorful Back Painted Glass Tiles to meet your specific needs.

*Surface Materials* — Find images and details about the extensive offering of Volo surface materials at www.fellowes.com.

#### Tile Options