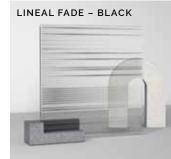

#### Varia Resin: Choose from 9 Options (4 shown)

Digitally Printed Glass: Choose from 4 patterns (4 color options)

| -unin !! |
|----------|
|          |