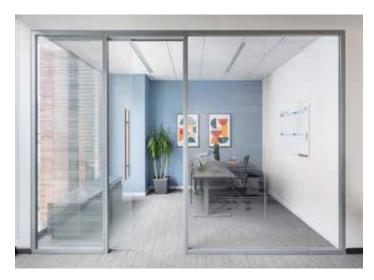

#### 1 – Frameless

Elegant office front walls that fulfill your space needs and aesthetics

- Office and conference room fronts
- Frameless ½" Glass (stick built)
- Preferred reduced detailed trims
- Frameless & Framed door options
- Simple and affordable

### 2 – Prefabricated Frame & Tile

Sophisticated, pre-assembled walls with functional simplicity to move with changing workspaces

- Pre-assembled <sup>1</sup>/4" Glass panels
- Pre-assembled Glass & Solid Panels
- Insert and Outsert Tile Options
- Base Electric and data