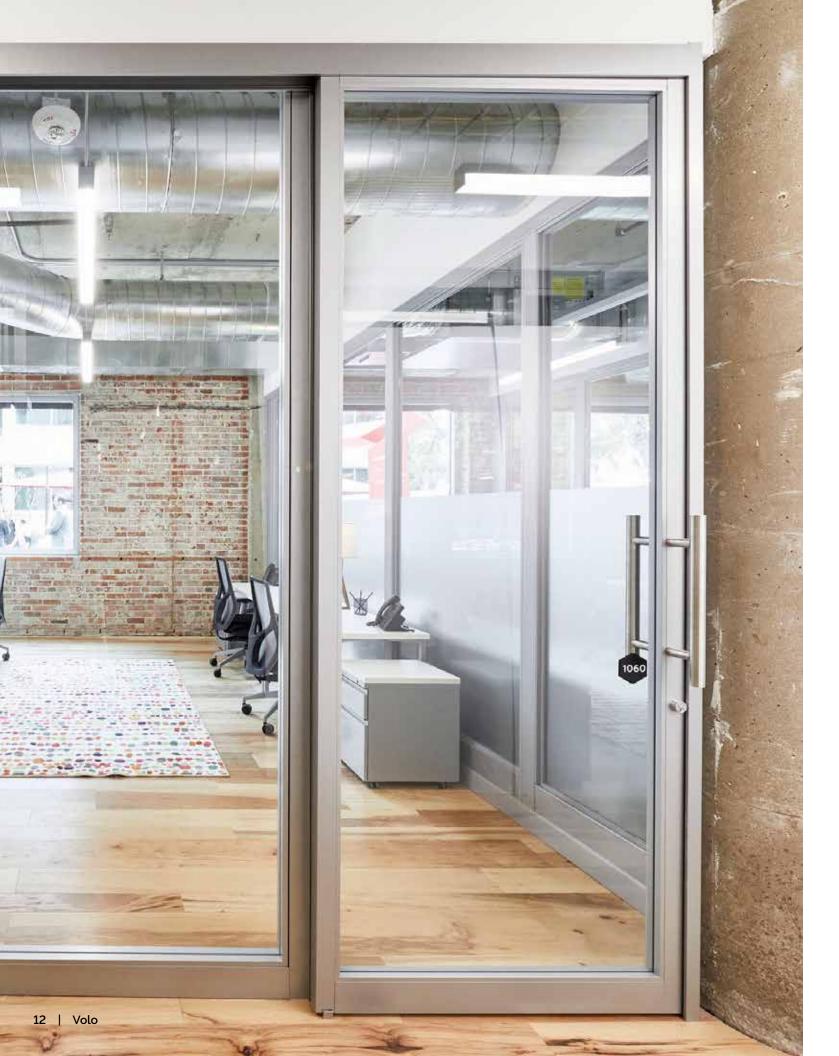

#### 1 – Frameless

Elegant office front walls that fulfill your space needs and aesthetics

- Office and conference room fronts
- Frameless ½" Glass (stick built)
- Preferred reduced detailed trims
- Frameless & Framed door options
- Simple and affordable

### 2 – Prefabricated Frame & Tile

Sophisticated, pre-assembled walls with functional simplicity to move with changing workspaces

- Pre-assembled <sup>1</sup>/4" Glass panels
- Pre-assembled Glass & Solid Panels
- Insert and Outsert Tile Options
- Base Electric and data