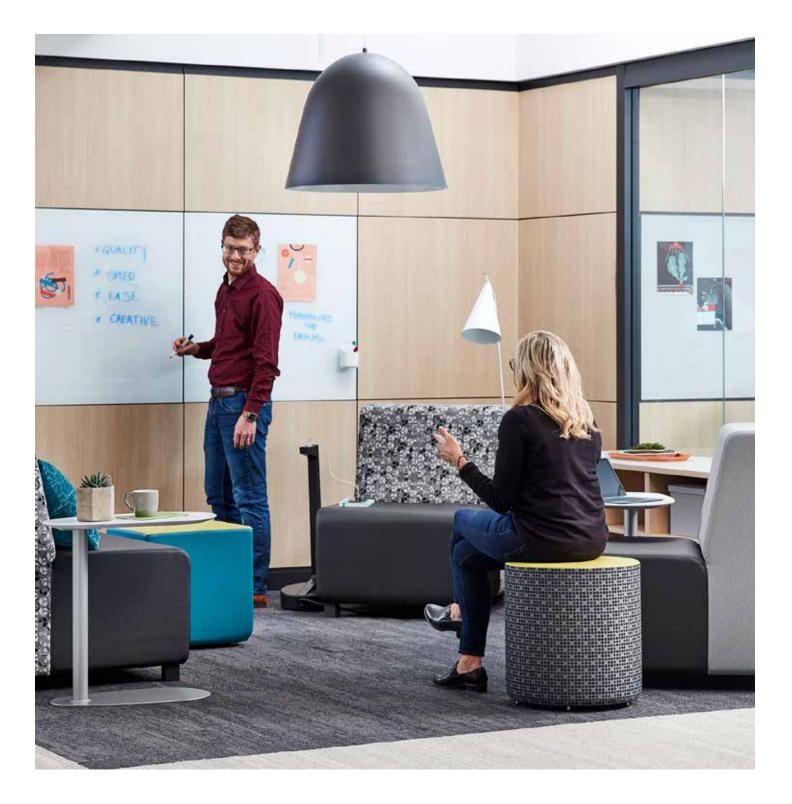

## Applications for every need

Volo creates spaces with a range of visual and acoustic privacy to suit a spectrum of needs, from complete enclosure to total transparency.