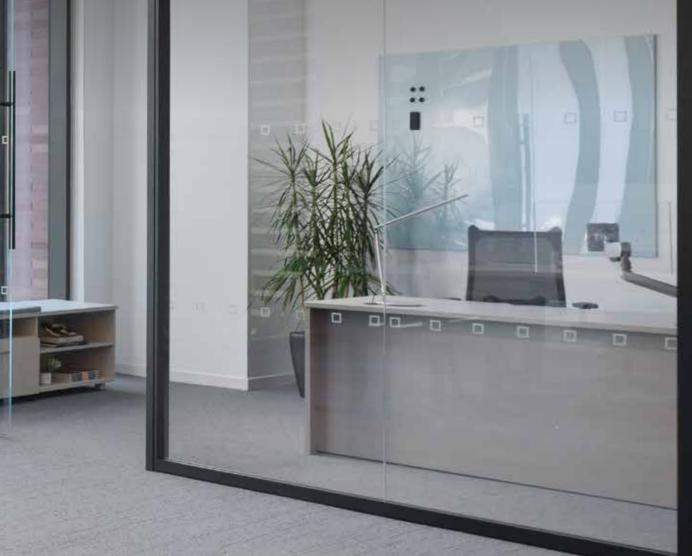

#### 1 – Frameless

Elegant office front walls that fulfill your space needs and aesthetics

- Office and conference room fronts
- Frameless ½" Glass (stick built)
- Preferred reduced detailed trims
- Frameless & Framed door options
- Simple and affordable

### 2 – Prefabricated Frame & Tile

Sophisticated, pre-assembled walls with functional simplicity to move with changing workspaces

- Pre-assembled <sup>1</sup>/4" Glass panels
- Pre-assembled Glass & Solid Panels
- Insert and Outsert Tile Options
- Base Electric and data