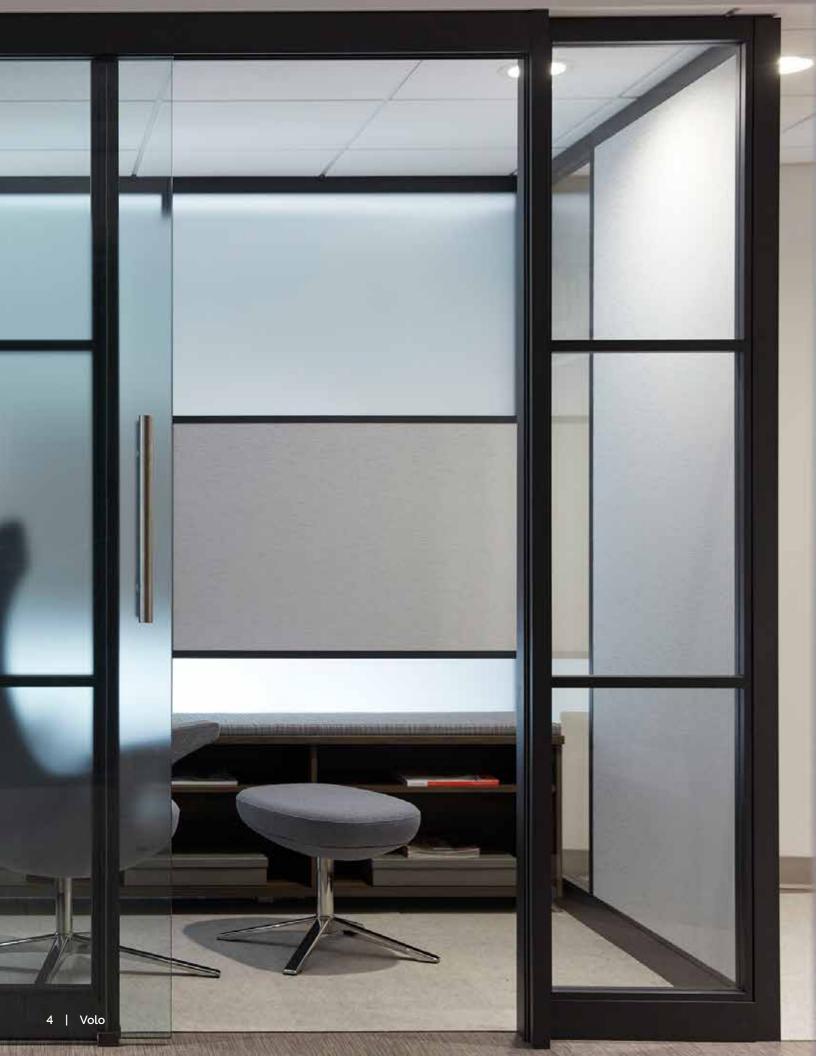

#### Smart Glass

Provides instant privacy by switching from translucent to controlled transparency in just 3 milliseconds.

The perfect solution for interior glass walls in offices, hospitals, and retail spaces.

*Insert Tiles* create an extra-slim profile, revealing aluminum frame elements for a contemporary aesthetic. Choose Vinyl, Laminate, Veneer and Tackable Tiles for functional and design flexibility.

*Outsert Tiles* are slightly proud of the frame, with a subtle 1/4<sup>\*</sup> surrounding reveal. Choose from Laminate, Veneer, Glass Marker Board and colorful Back Painted Glass Tiles to meet your specific needs.