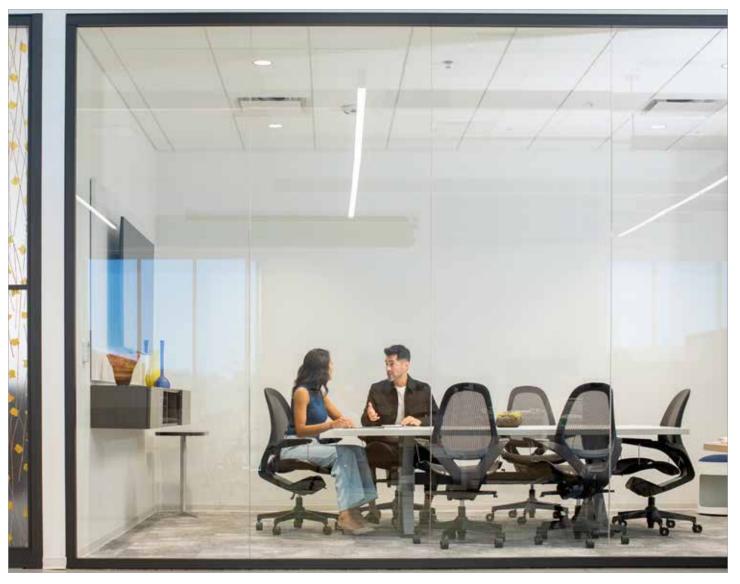

## Applications for every need

Volo creates spaces with a range of visual and acoustic privacy to suit a spectrum of needs, from complete enclosure to total transparency.