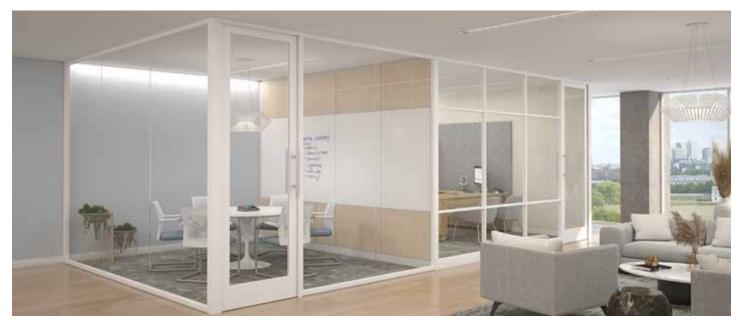

## Applications for every need

Volo creates spaces with a range of visual and acoustic privacy to suit a spectrum of needs, from complete enclosure to total transparency.