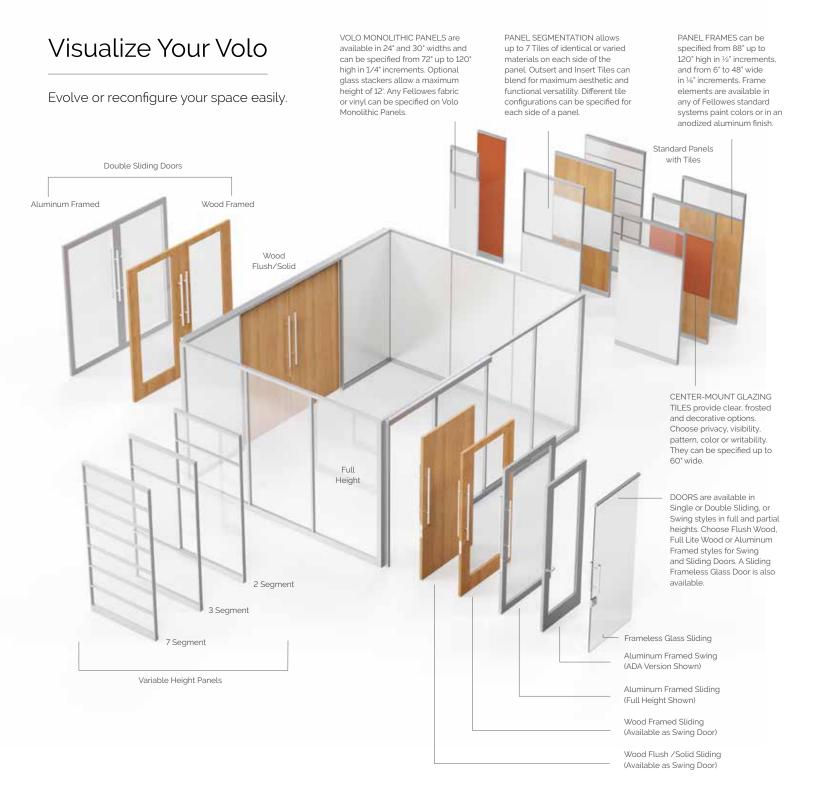

## Volo Full Portfolio

Fellowes is the only brand with a full portfolio of wall systems for any project shape or size.

#### 1 – Frameless

Elegant office front walls that fulfill your space needs and aesthetics

- Office and conference room fronts
- Frameless ½" Glass (stick built)
- Preferred reduced detailed trims
- Frameless & Framed door options
- Simple and affordable

### 2 – Prefabricated Frame & Tile

Sophisticated, pre-assembled walls with functional simplicity to move with changing workspaces

- Pre-assembled <sup>1</sup>/4" Glass panels
- Pre-assembled Glass & Solid Panels
- Insert and Outsert Tile Options
- Base Electric and data

## Pre-assembled gypsum-based monolithic panels

designed to replace drywall

- Pre-assembled Solid Panels
- Vinyl or Fabric finishes

3 – Monolithic

- Easy power and data management
- Budget Drywall replacement

*Insert Tiles* create an extra-slim profile, revealing aluminum frame elements for a contemporary aesthetic. Choose Vinyl, Laminate, Veneer and Tackable Tiles for functional and design flexibility.

*Outsert Tiles* are slightly proud of the frame, with a subtle 1/4<sup>\*</sup> surrounding reveal. Choose from Laminate, Veneer, Glass Marker Board and colorful Back Painted Glass Tiles to meet your specific needs.

#### Tile Options