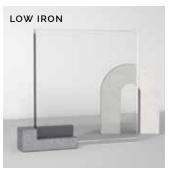

#### Alliance Partnerships:

momentum unika vaev

Base Options

Glass Options: Clear, Clear Laminated, Low Iron and Frosted

CLOY

HEM THAMES

BRANCH

Etched Glass: Choose from 6 options (4 shown)