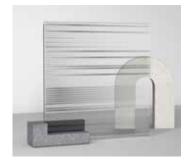

### Volo FramelessWall's simple set of elements includes:

- Ceiling Runner
- Low-profile Floor Runner (2-part)
- Vertical Adapter
- Glass Inserts
- Available in 1/2" (up to 10') or 3/8" (up to 9')
- Clear, Frost, Low Iron and Clear Laminated Glazing Options
- Decorative Glass Options From Skyline and 3Form

Vertical Adapter

Sateen C Bronze Lineal Fade