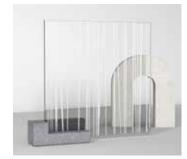

## Fresh Outlook

New Frameless Glass Walls add the elegance of pure space-defining glass to Volo's versatile lineup. The sleek storefront option affords clear views and a clean, sophisticated look at a highly competitive price and accelerated lead times.

#### Design Elegance

- Imparts an upscale ambience
- · Complements any architectural setting.
- Improved aesthetic with low-profile floor elements

### Volo FramelessWall's simple set of elements includes:

- Ceiling Runner
- Low-profile Floor Runner (2-part)
- Vertical Adapter
- Glass Inserts
- Available in 1/2" (up to 10') or 3/8" (up to 9')
- Clear, Frost, Low Iron and Clear Laminated Glazing Options
- Decorative Glass Options From Skyline and 3Form