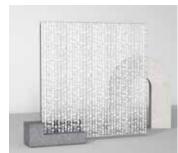

### Volo FramelessWall's simple set of elements includes:

- Ceiling Runner
- Low-profile Floor Runner (2-part)
- Vertical Adapter
- Glass Inserts
- Available in 1/2" (up to 10') or 3/8" (up to 9')
- Clear, Frost, Low Iron and Clear Laminated Glazing Options
- Decorative Glass Options From Skyline and 3Form

Vertical Adapter

Sateen C Bronze Lineal Fade