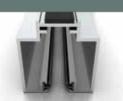

### Volo FramelessWall's simple set of elements includes:

- Ceiling Runner
- Low-profile Floor Runner (2-part)
- Vertical Adapter
- Glass Inserts
- Available in 1/2" (up to 10') or 3/8" (up to 9')
- Clear, Frost, Low Iron and Clear Laminated Glazing Options
- Decorative Glass Options From Skyline and 3Form