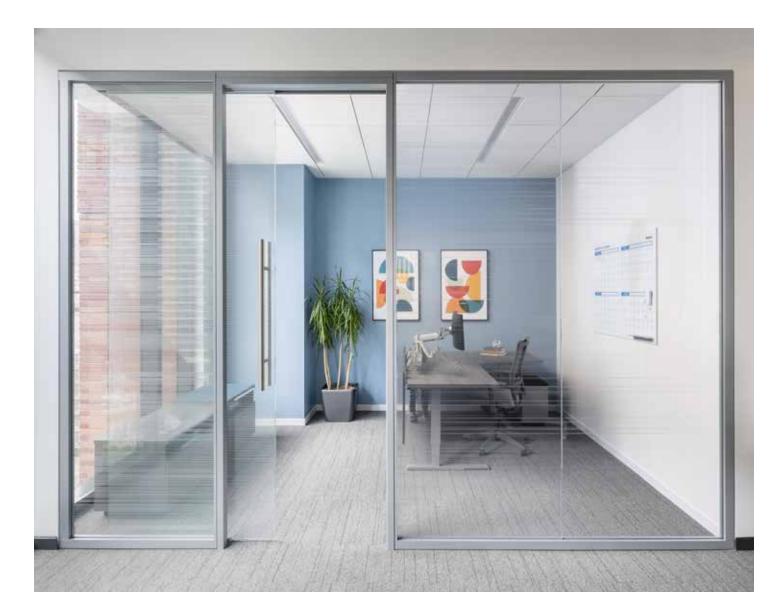

## Fresh Outlook

New Frameless Glass Walls add the elegance of pure space-defining glass to Volo's versatile lineup. The sleek storefront option affords clear views and a clean, sophisticated look at a highly competitive price and accelerated lead times.

#### **Integrated Solutions**

Frameless Glass fully integrates with Volo's already expansive range of aesthetic and functionaldesign options.

Volo blends beautifully with Fellowes' entire product offering for tailored solutions to meet your design, performance and budget needs.

### Volo FramelessWall's simple set of elements includes:

- Ceiling Runner
- Low-profile Floor Runner (2-part)
- Vertical Adapter
- Glass Inserts
- Available in 1/2" (up to 10') or 3/8" (up to 9')
- Clear, Frost, Low Iron and Clear Laminated Glazing Options
- Decorative Glass Options From Skyline and 3Form