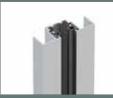

### Volo FramelessWall's simple set of elements includes:

- Ceiling Runner
- Low-profile Floor Runner (2-part)
- Vertical Adapter
- Glass Inserts
- Available in 1/2" (up to 10') or 3/8" (up to 9')
- Clear, Frost, Low Iron and Clear Laminated Glazing Options
- Decorative Glass Options From Skyline and 3Form

Vertical Adapter

Sateen C Bronze Lineal Fade