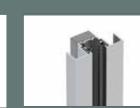

### Volo FramelessWall's simple set of elements includes:

- Ceiling Runner
- Low-profile Floor Runner (2-part)
- Vertical Adapter
- Glass Inserts
- Available in 1/2" (up to 10') or 3/8" (up to 9')
- Clear, Frost, Low Iron and Clear Laminated Glazing Options
- Decorative Glass Options From Skyline and 3Form

Vertical Adapter

Sateen C Bronze Lineal Fade