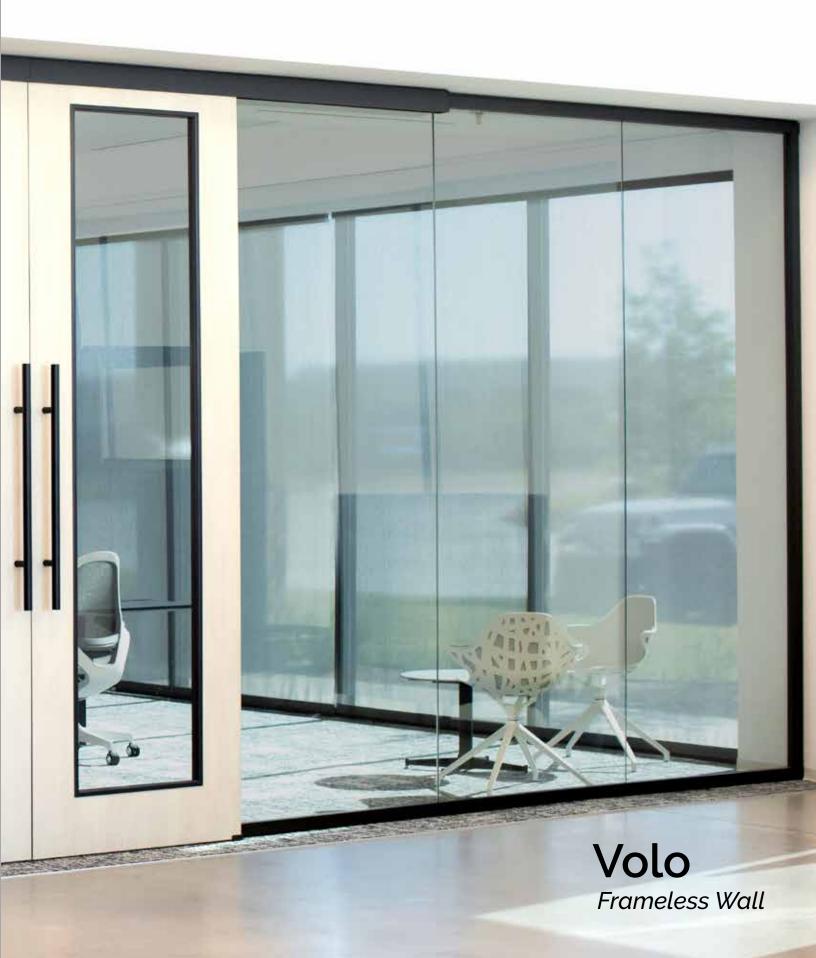

## Fresh Outlook

New Frameless Glass Walls add the elegance of pure space-defining glass to Volo's versatile lineup. The sleek storefront option affords clear views and a clean, sophisticated look at a highly competitive price and accelerated lead times.

#### Design Elegance

- Imparts an upscale ambience
- · Complements any architectural setting.
- Improved aesthetic with low-profile floor elements

#### Functional Simplicity

- Simple kit of parts
- · Highly competitive on price and lead times

Ceiling Runner

### Volo FramelessWall's simple set of elements includes:

- Ceiling Runner
- Low-profile Floor Runner (2-part)
- Vertical Adapter
- Glass Inserts
- Available in 1/2" (up to 10') or 3/8" (up to 9')
- Clear, Frost, Low Iron and Clear Laminated Glazing Options
- Decorative Glass Options From Skyline and 3Form