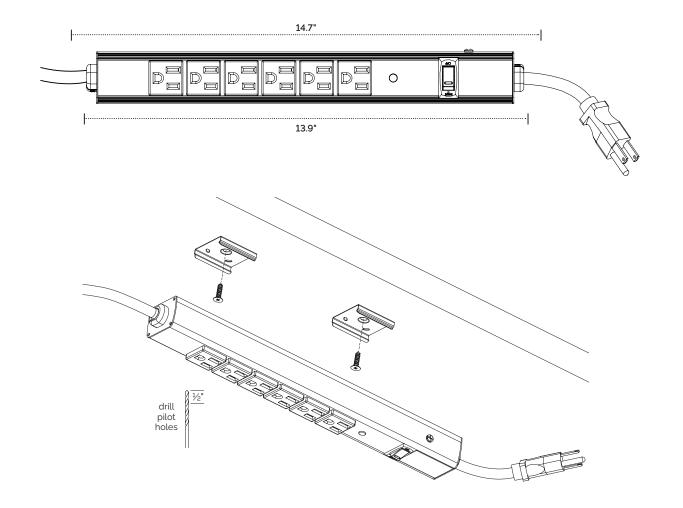

### **Product Specs**

- · Power module:
  - Two AC outlets- 15A, 125V, 60Hz
  - One quick-charge USB-A port-3.1A, 5V
  - One quick-charge USB-C port-3.1A, 5V

(device dependent)

- Power strip: six AC outlets
- · Power module: universal mounting bracket that allows for a desk clamp, • Chicago Code Compliant 2.0" grommet, or under worksurface
- · Power strip: mounts below the worksurface
- · Power module meets spillprotection criteria

- · UL and cUL listed
- mounting brackets
- 9.0' power cord (black)
- · 28.5" connection cord (color matched to power module)
- Indicator light illuminates when built-in surge protection is active