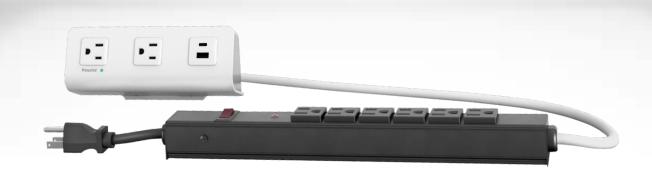

## FlexCharge™4CX

Personal Desktop Power + Power Strip

#### Model Number

FCH4CX-BLK

Two AC outlets with built-in surge protection indicator light

Quick-charge USB-A port- 3A, 5V Quick-charge USB-C port- 3A, 5V

### **Product Specs**

- · Power module:
  - Two AC outlets- 15A, 125V, 60Hz
  - One quick-charge USB-A port-3.1A, 5V
  - One quick-charge USB-C port-3.1A, 5V

(device dependent)

- Power strip: six AC outlets
- · Power module: universal mounting bracket that allows for a desk clamp, • Chicago Code Compliant 2.0" grommet, or under worksurface
- · Power strip: mounts below the worksurface
- · Power module meets spillprotection criteria

- · UL and cUL listed
- mounting brackets
- 9.0' power cord (black)
- · 28.5" connection cord (color matched to power module)
- Indicator light illuminates when built-in surge protection is active