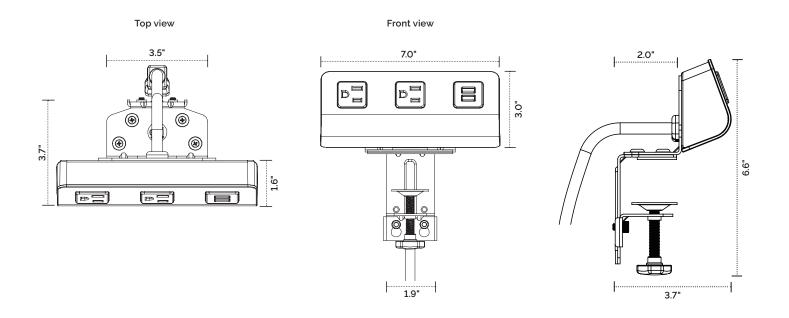

### **Product Specs**

- · Power module:
  - Two AC outlets- 15A, 125V, 60Hz
  - One quick-charge USB-A port-3.1A, 5V
  - One quick-charge USB-C port-3.1A, 5V

(device dependent)

- Power strip: six AC outlets
- · Power module: universal mounting bracket that allows for a desk clamp, • Chicago Code Compliant 2.0" grommet, or under worksurface
- · Power strip: mounts below the worksurface
- · Power module meets spillprotection criteria

- · UL and cUL listed
- mounting brackets
- 9.0' power cord (black)
- · 28.5" connection cord (color matched to power module)
- Indicator light illuminates when built-in surge protection is active